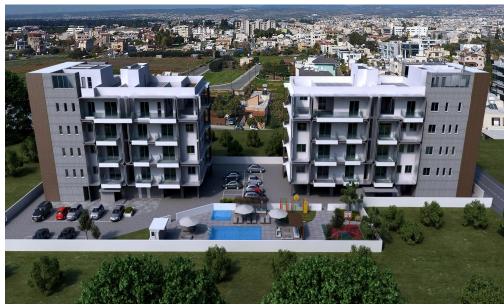

## 3 Bedroom Apartment for Sale in Limassol - Zakaki

A modern 2 building complex in a 3.666 sqm plot in close proximity (490m) to the "City of Dreams" Casino, the biggest casino in Europe. The complex is also next to MyMall and the port of Limassol, the biggest port of the island and major trading hub.

Each building consists of 27 apartments including studios and 1, 2, and 3 bedroom apartments. All apartments have dedicated storage rooms, communal pool access, and private parking.

The top floor has 3 3-bedroom penthouses, each having a big veranda and access to the roof garden, with a magnificent view to the "City of Dreams" casino, the sea, and the mountain...