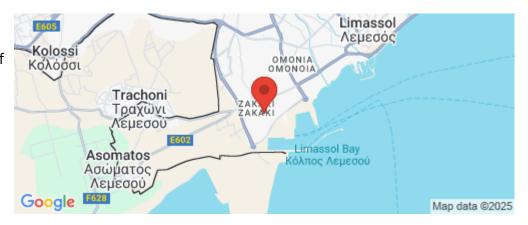

| Amenities  | Location |
|------------|----------|
| AIIICIIICI | Location |

• Elevator Limassol - Zakaki Region: Limassol

Coordinates: 34.654963209401 / 33.005713854447

Price: €660 000 + VAT

VAT for this property is €34,812 or €125,400. VAT usually is 19%. If it is your first purchase of property, you can have VAT reduced to 5% for the first 150sq.m. of the property.