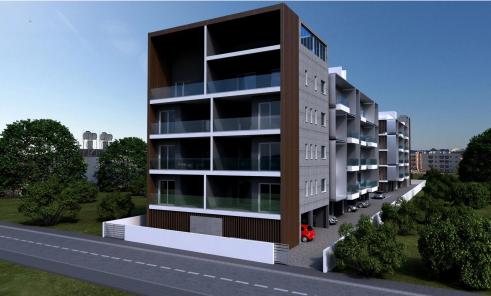

## 3 Bedroom Apartment for Sale in Limassol - Zakaki

A modern 2 building complex in a 3.666 sqm plot in close proximity (490m) to the "City of Dreams" Casino, the biggest casino in Europe. The complex is also next to MyMall and the port of Limassol, the biggest port of the island and major trading hub.

Each building consists of 27 apartments including studios and 1, 2, and 3 bedroom apartments. All apartments have dedicated storage rooms, communal pool access, and private parking.

The top floor has 3 3-bedroom penthouses, each having a big veranda and access to the roof garden, with a magnificent view to the "City of Dreams" casino, the sea, and the mountain...