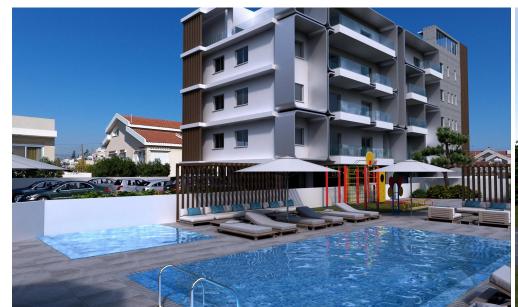

## 3 Bedroom Apartment for Sale in Limassol - Zakaki

A modern 2 building complex in a 3.666 sqm plot in close proximity (490m) to the "City of Dreams" Casino, the biggest casino in Europe. The complex is also next to MyMall and the port of Limassol, the biggest port of the island and major trading hub.

Each building consists of 27 apartments including studios and 1, 2, and 3 bedroom apartments. All apartments have dedicated storage rooms, communal pool access, and private parking.

The top floor has 3 3-bedroom penthouses, each having a big veranda and access to the roof garden, with a magnificent view to the "City of Dreams" casino, the sea, and the mountain...