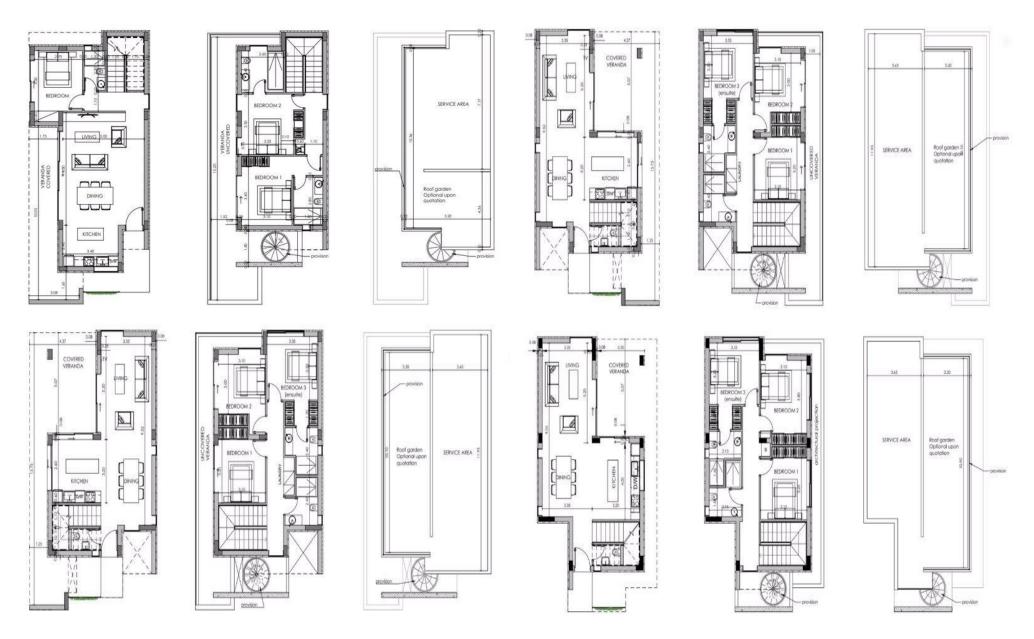

## 3 Bedroom House for Sale in Pernera, Famagusta District

Three Bedroom Detached Villa For Sale In Pernera, Famagusta – Title Deeds (New Build Process) □ PRICE REDUCTION !! – Villa 2 – Was from €620,000 + VAT – (Price valid for a limited time only !!) □ Each of these residences are ideal as both a holiday or permanent home, boasting generous living areas and sweeping views of the coastline. Thoroughly modern, and built to the highest of specifications. Located in the Protaras neighbourhood of Pernera, this beautiful, modern villa is in a quiet development just off of the main tourist area, only 700 meters from Kalamies beach. Each aspect of the residence has been carefully finished to maximise liv...

| Property Info |     | Plot / Area Info |     | Additional info  |                  |
|---------------|-----|------------------|-----|------------------|------------------|
| Covered Area  | 139 | Plot area        | 321 | Reference Number | kma032n3         |
|               |     |                  |     | Property type    | House            |
|               |     |                  |     | Condition        | <b>Brand New</b> |
|               |     |                  |     | Bathrooms        | 3                |