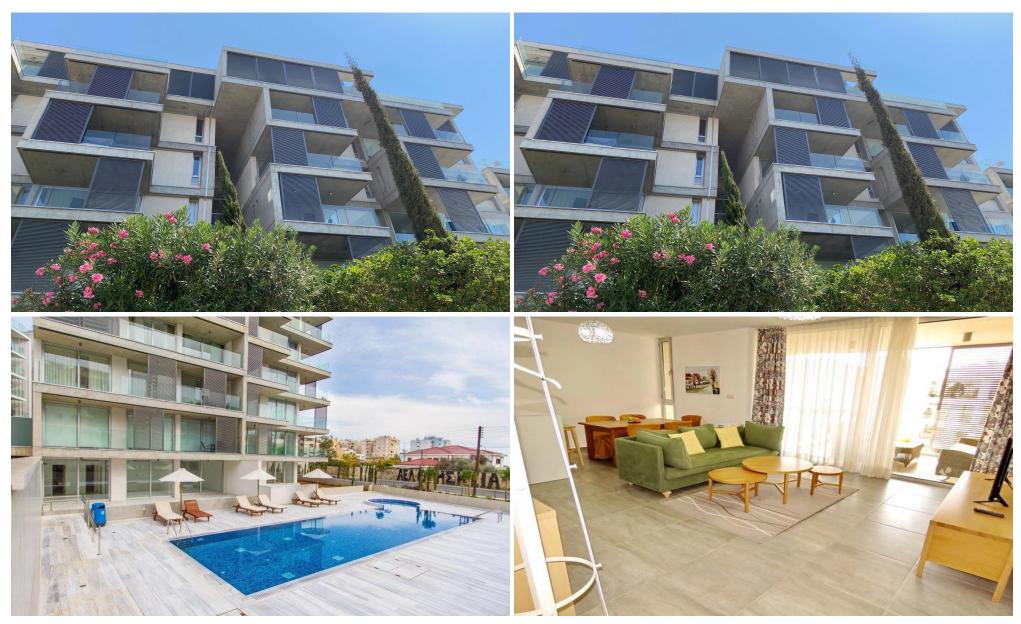

## 2 Bedroom Apartment for Sale in Limassol - Neapolis

Situated in the heart of Limassol, by the sea. This development combines the very best of modern architecture, with luxury finishes and a prime location. These well-appointed apartments offer urban living at its best. The prestigious project is set on a prominent plot within minutes' walk of Limassol's main seaside promenade. This unique area offers views to the Promenade and Mediterranean sea and further views over the Limassol skyline to the Troodos Mountains. Additionally, this sought after area has some of the best shopping on the doorstep. All amenities are readily accessible and the use of a car is not always necessary with the sandy beach, park, promenade, shops and restaurants...

| Property Info     |                  | Plot / Area Info |              |
|-------------------|------------------|------------------|--------------|
| Covered Area      | 93               |                  |              |
| Furnishing        | <b>Furnished</b> | Pool             | Common, Yes  |
| Energy Efficiency | N/A              | Parking          | Covered, Yes |
| Air Conditioning  | All rooms, Yes   |                  |              |