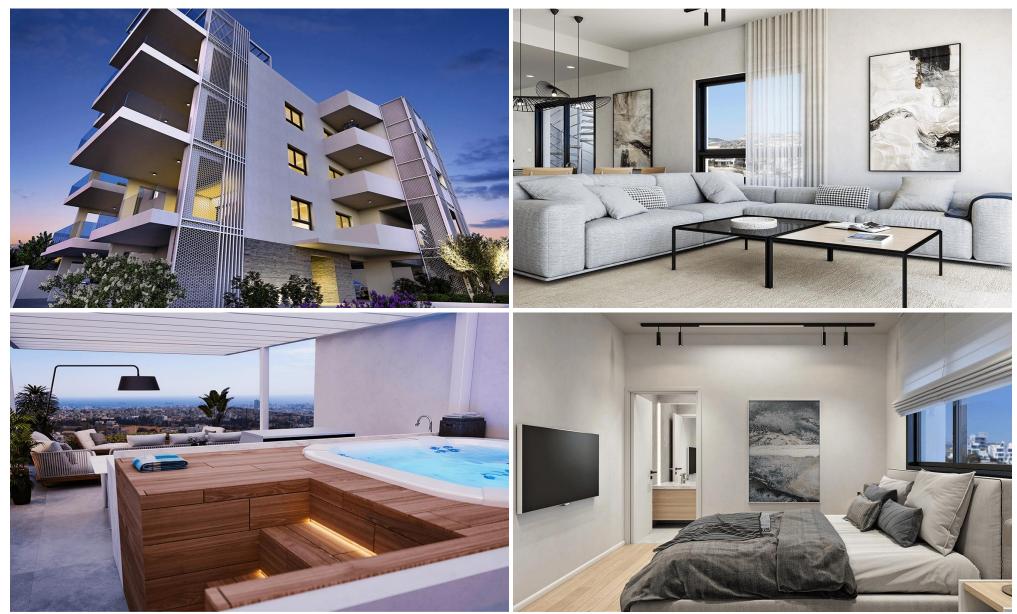

### 2 Bedroom Apartment for Sale in Limassol - Mesa Geitonia

This project is located on the prestigious hills of Panthea, offering panoramic views of the entire city of Limassol up to the sea. The Panthea Hills are located in the city of Limassol directly above the highway, or rather above the Mesa Gitonia roundabout, from where you can get to any place in Limassol in less than 5-10 minutes by car. The area is surrounded by all the everyday amenities and very close to prestigious private schools...