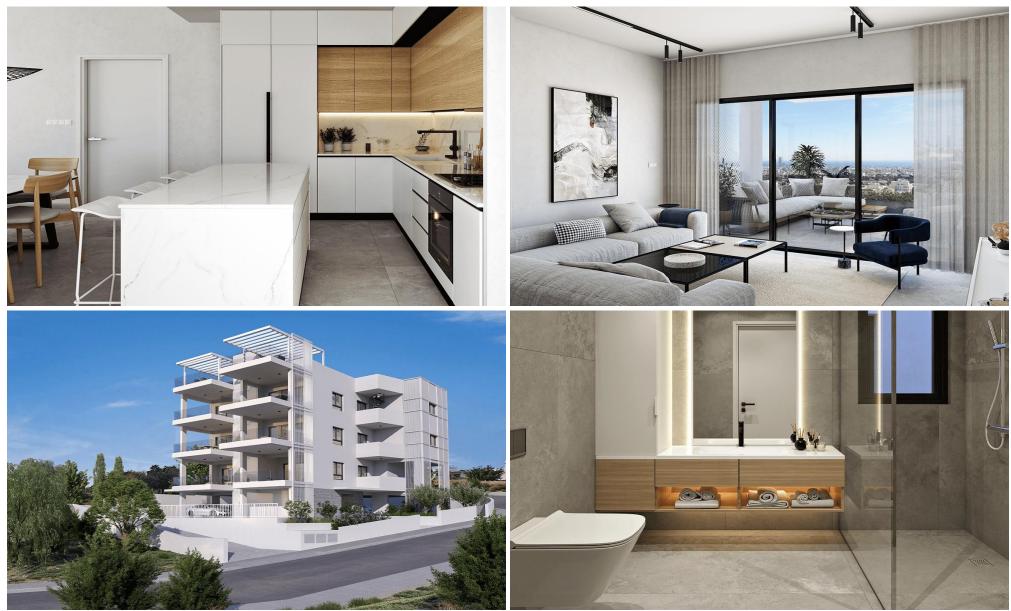

### 2 Bedroom Apartment for Sale in Limassol - Mesa Geitonia

This project is located on the prestigious hills of Panthea, offering panoramic views of the entire city of Limassol up to the sea. The Panthea Hills are located in the city of Limassol directly above the highway, or rather above the Mesa Gitonia roundabout, from where you can get to any place in Limassol in less than 5-10 minutes by car. The area is surrounded by all the everyday amenities and very close to prestigious private schools...