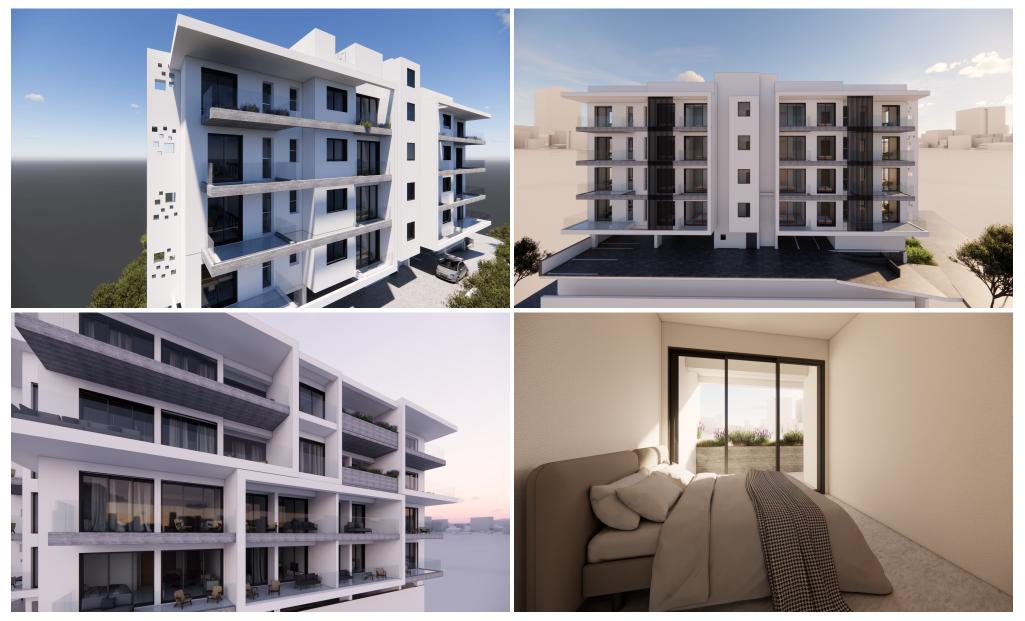

### **1** Bedroom Apartment for Sale in Tombs Of the Kings, Paphos District

BRAND NEW DEVELOPMENT KINGS SEA VIEW TOWER Kings Seaview Tower is located in the Tombs of the Kings. This brand-new Luxury development will include facilities like: □ Rooftop overflow communal pool □ Gym □ Jacuzzi □ Sauna □ Steam bath □ Covered parking □ Within walking distance from Venus Beach □ Lidl Supermarket □ Elementary school □ Multiple bus lines to the City Centre, Coral Bay, or Paphos Harbour in Kato Paphos. This development can offer 1, 2 or 3 Bedroom Apartments. DELIVERY: April of 2026 PRICES FROM €306.000