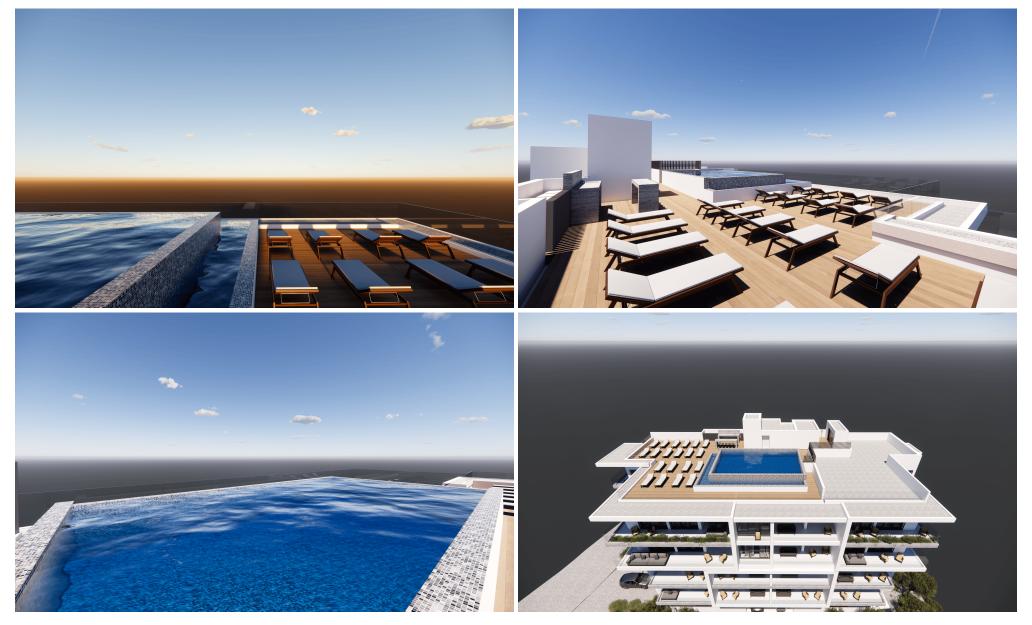

### **1** Bedroom Apartment for Sale in Tombs Of the Kings, Paphos District

BRAND NEW DEVELOPMENT KINGS SEA VIEW TOWER Kings Seaview Tower is located in the Tombs of the Kings. This brand-new Luxury development will include facilities like: □ Rooftop overflow communal pool □ Gym □ Jacuzzi □ Sauna □ Steam bath □ Covered parking □ Within walking distance from Venus Beach □ Lidl Supermarket □ Elementary school □ Multiple bus lines to the City Centre, Coral Bay, or Paphos Harbour in Kato Paphos. This development can offer 1, 2 or 3 Bedroom Apartments. DELIVERY: April of 2026 PRICES FROM €306.000