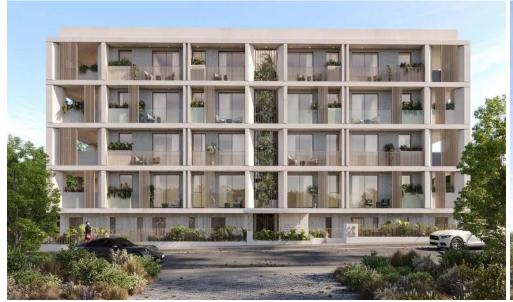

## 2 Bedroom Apartment for Sale in Paphos - Universal

A stunning multifunctional complex at entrance of Paphos. Close to services, museums, schools, shopping, and dining. Key Features

Outstanding construction quality
Swimming pool 10x4m
Stunning views of both the sea and the city
Gated complex
Restaurant and gym
Energy class A

AVAILABILITY
Apartment 3rd floor

Indoor area 94 sq.m. Covered balconies 27 sq.m. Price 504.000 euro plus VAT

Apartment 4th floor

Indoor area 94 sq.m. Covered balconies 27 sq.m. Price 528.000 euro plus VAT

There are more apartments available in this project.

Completion date: End of 2025

Property Info Plot / Area Info Additional info

Covered Area Air Conditioning

121 Yes

Pool **Private, Yes**  Reference Number Property type Condition