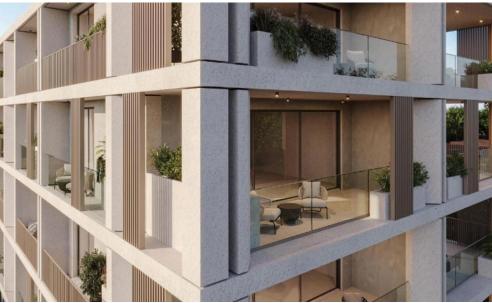

## 2 Bedroom Apartment for Sale in Paphos - Universal

A stunning multifunctional complex at entrance of Paphos. Close to services, museums, schools, shopping, and dining. Key Features

Outstanding construction quality
Swimming pool 10x4m
Stunning views of both the sea and the city
Gated complex
Restaurant and gym
Energy class A

AVAILABILITY
Apartment 3rd floor

Indoor area 94 sq.m. Covered balconies 27 sq.m. Price 504.000 euro plus VAT

Apartment 4th floor

Indoor area 94 sq.m. Covered balconies 27 sq.m. Price 528.000 euro plus VAT

There are more apartments available in this project.

Completion date: End of 2025

Property Info Plot / Area Info Additional info

Covered Area Air Conditioning

121 Yes

Pool **Private, Yes**  Reference Number Property type Condition