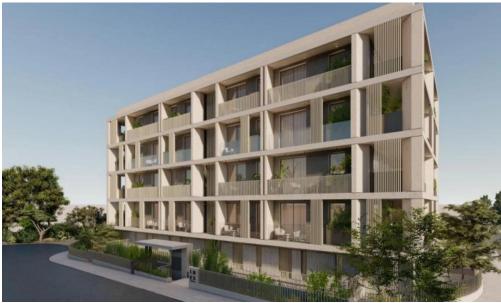

## 2 Bedroom Apartment for Sale in Paphos - Universal

A stunning multifunctional complex at entrance of Paphos. Close to services, museums, schools, shopping, and dining. Key Features

Outstanding construction quality
Swimming pool 10x4m
Stunning views of both the sea and the city
Gated complex
Restaurant and gym
Energy class A

AVAILABILITY
Apartment 3rd floor

Indoor area 94 sq.m. Covered balconies 27 sq.m. Price 504.000 euro plus VAT

Apartment 4th floor

Indoor area 94 sq.m. Covered balconies 27 sq.m. Price 528.000 euro plus VAT

There are more apartments available in this project.

Completion date: End of 2025

Property Info Plot / Area Info Additional info

Covered Area Air Conditioning

121 Yes

Pool **Private, Yes**  Reference Number Property type Condition