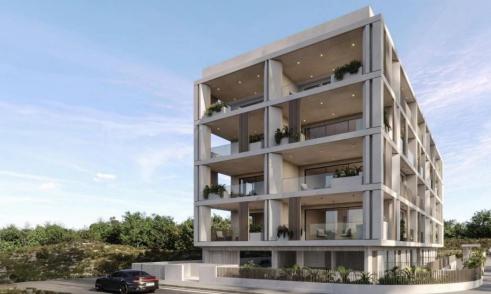

## 2 Bedroom Apartment for Sale in Paphos - Universal

A stunning multifunctional complex at entrance of Paphos. Close to services, museums, schools, shopping, and dining. Key Features

Outstanding construction quality
Swimming pool 10x4m
Stunning views of both the sea and the city
Gated complex
Restaurant and gym
Energy class A

AVAILABILITY
Apartment 3rd floor

Indoor area 94 sq.m. Covered balconies 27 sq.m. Price 504.000 euro plus VAT

Apartment 4th floor

Indoor area 94 sq.m. Covered balconies 27 sq.m. Price 528.000 euro plus VAT

There are more apartments available in this project.

Completion date: End of 2025

Property Info Plot / Area Info Additional info

Covered Area Air Conditioning

121 Yes

Pool **Private, Yes**  Reference Number Property type Condition