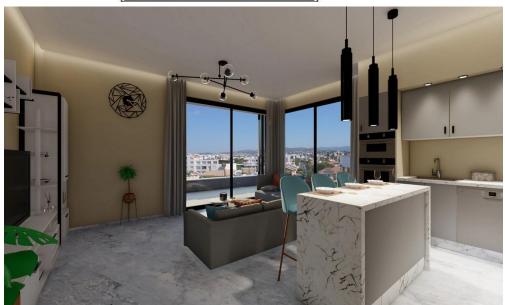

High quality design kitchens and built in wardrobes

Provision for split unit air conditioning in all bedrooms and living room areas, outdoor units to be concealed and located in a designated area on the roof