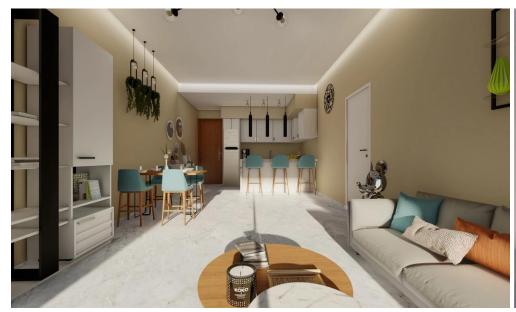

## 2 Bedroom Apartment for Sale in Limassol District

New modern project located in the heart of Germasogeia Tourist Area. Just meters away from the beach! The project consists of 15 luxury apartments. Key Features

High quality design kitchens and built in wardrobes

Provision for split unit air conditioning in all bedrooms and living room areas, outdoor units to be concealed and located in a designated area on the roof

Provision for electrical heating, with zone control for each room High quality tiles and laminate

AVAILABILITY
Apartment 4th floor

Internal area 82 sq.m. Covered verandas 20,5 sq.m.

There are more apartments available in this project.