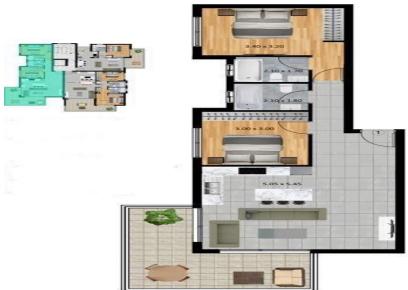

Provision for electrical heating, with zone control for each room High quality tiles and laminate

AVAILABILITY
Apartment 4th floor

Internal area 82 sq.m. Covered verandas 20,5 sq.m.

There are more apartments available in this project.