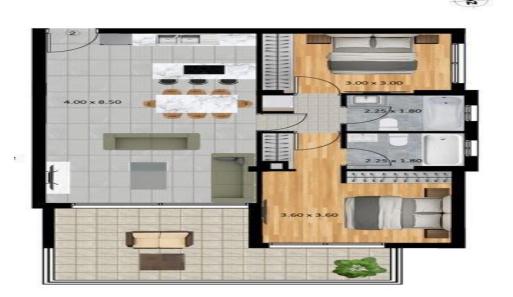

Provision for electrical heating, with zone control for each room High quality tiles and laminate

AVAILABILITY
Apartment 4th floor

Internal area 82 sq.m. Covered verandas 20,5 sq.m.

There are more apartments available in this project.