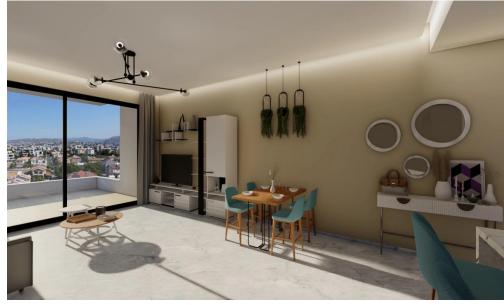

High quality design kitchens and built in wardrobes

Provision for split unit air conditioning in all bedrooms and living room areas, outdoor units to be concealed and located in a designated area on the roof