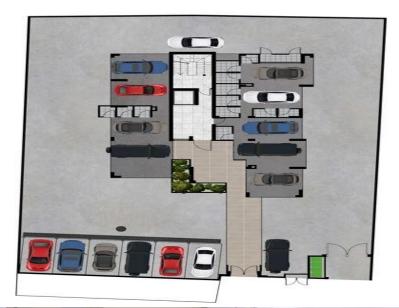

Provision for electrical heating, with zone control for each room High quality tiles and laminate

AVAILABILITY
Apartment 4th floor

Internal area 82 sq.m. Covered verandas 20,5 sq.m.

There are more apartments available in this project.

Status: Off pla...

Property Info Plot / Area Info Additional info

Covered Area 102

Reference Number 56076
Property type Apartment
Condition Under Construction
Construction Year 2026

Bathrooms

**Amenities** Location