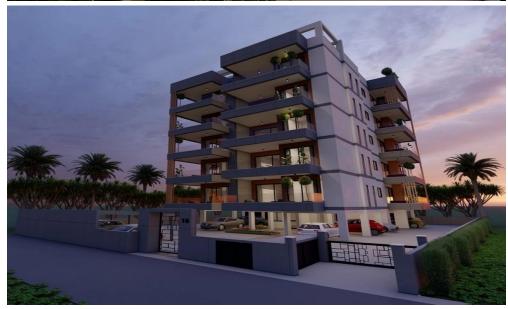

## 1 Bedroom Apartment for Sale in Limassol District

New modern project located in the heart of Germasogeia Tourist Area. Just meters away from the beach! The project consists of 15 luxury apartments. Key Features

High quality design kitchens and built in wardrobes

Provision for split unit air conditioning in all bedrooms and living room areas, outdoor units to be concealed and located in a designated area on the roof

Provision for electrical heating, with zone control for each room High quality tiles and laminate

AVAILABILITY
Apartment 5th floor

Internal area 53 sq.m. Covered verandas 13 sq.m.

There are more apartments available in this project.