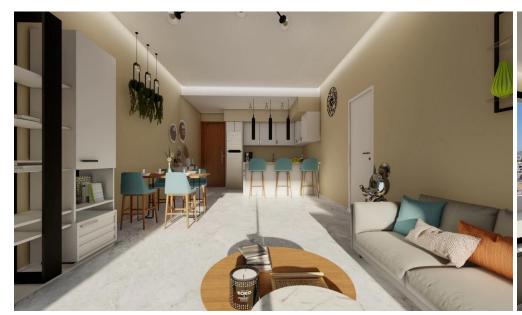

## 1 Bedroom Apartment for Sale in Limassol District

New modern project located in the heart of Germasogeia Tourist Area. Just meters away from the beach! The project consists of 15 luxury apartments. Key Features

High quality design kitchens and built in wardrobes

Provision for split unit air conditioning in all bedrooms and living room areas, outdoor units to be concealed and located in a designated area on the roof

Provision for electrical heating, with zone control for each room High quality tiles and laminate

AVAILABILITY
Apartment 5th floor

Internal area 53 sq.m. Covered verandas 13 sq.m.

There are more apartments available in this project.