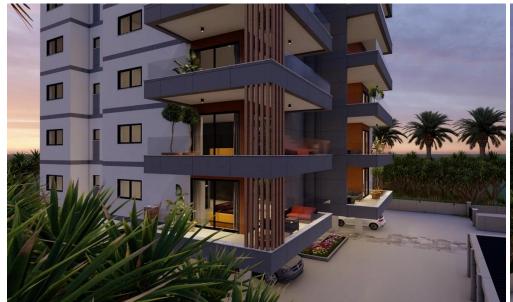

## 1 Bedroom Apartment for Sale in Limassol District

New modern project located in the heart of Germasogeia Tourist Area. Just meters away from the beach! The project consists of 15 luxury apartments. Key Features

High quality design kitchens and built in wardrobes

Provision for split unit air conditioning in all bedrooms and living room areas, outdoor units to be concealed and located in a designated area on the roof

Provision for electrical heating, with zone control for each room High quality tiles and laminate

AVAILABILITY
Apartment 5th floor

Internal area 53 sq.m. Covered verandas 13 sq.m.

There are more apartments available in this project.