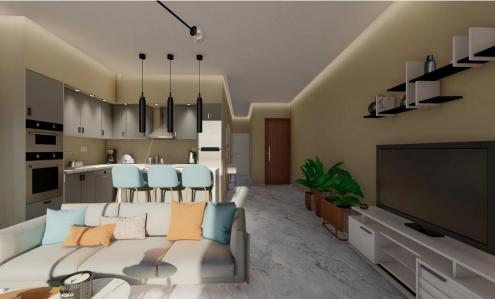

## 1 Bedroom Apartment for Sale in Limassol District

New modern project located in the heart of Germasogeia Tourist Area. Just meters away from the beach! The project consists of 15 luxury apartments. Key Features

High quality design kitchens and built in wardrobes

Provision for split unit air conditioning in all bedrooms and living room areas, outdoor units to be concealed and located in a designated area on the roof

Provision for electrical heating, with zone control for each room High quality tiles and laminate

AVAILABILITY
Apartment 5th floor

Internal area 53 sq.m. Covered verandas 13 sq.m.

There are more apartments available in this project.