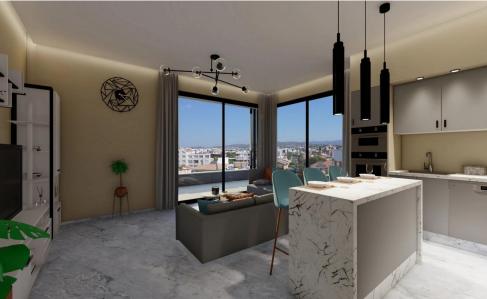

## 1 Bedroom Apartment for Sale in Limassol District

New modern project located in the heart of Germasogeia Tourist Area. Just meters away from the beach! The project consists of 15 luxury apartments. Key Features

High quality design kitchens and built in wardrobes

Provision for split unit air conditioning in all bedrooms and living room areas, outdoor units to be concealed and located in a designated area on the roof

Provision for electrical heating, with zone control for each room High quality tiles and laminate

AVAILABILITY
Apartment 5th floor

Internal area 53 sq.m. Covered verandas 13 sq.m.

There are more apartments available in this project.