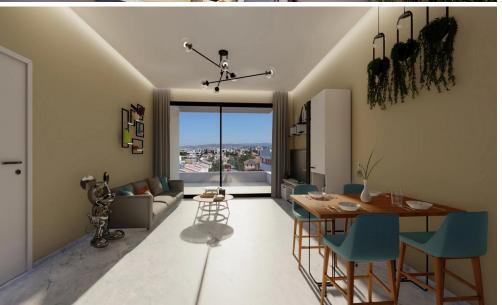

High quality design kitchens and built in wardrobes

Provision for split unit air conditioning in all bedrooms and living room areas, outdoor units to be concealed and located in a designated area on the roof

Provision for electrical heating, with zone control for each room High quality tiles and laminate

AVAILABILITY
Apartment 5th floor

Internal area 53 sq.m. Covered verandas 13 sq.m.

There are more apartments available in this project.