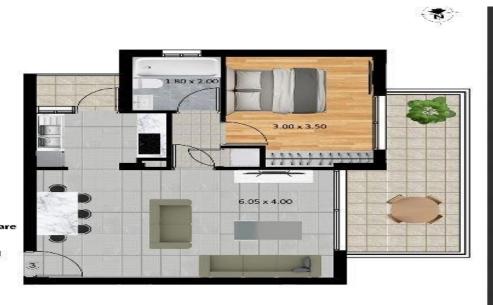

Provision for electrical heating, with zone control for each room High quality tiles and laminate

AVAILABILITY
Apartment 5th floor

Internal area 53 sq.m. Covered verandas 13 sq.m.

There are more apartments available in this project.

Status: Off plan<...

| Property Info | Plot / Area Info |
|---------------|------------------|
|---------------|------------------|

Covered Area 66