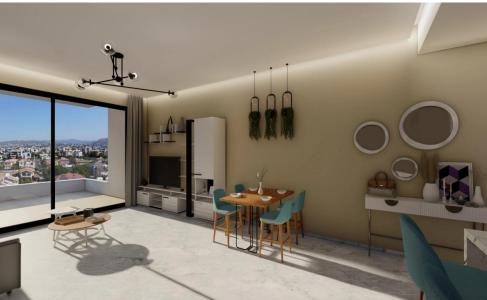

## 1 Bedroom Apartment for Sale in Limassol District

New modern project located in the heart of Germasogeia Tourist Area. Just meters away from the beach! The project consists of 15 luxury apartments. Key Features

High quality design kitchens and built in wardrobes

Provision for split unit air conditioning in all bedrooms and living room areas, outdoor units to be concealed and located in a designated area on the roof

Provision for electrical heating, with zone control for each room High quality tiles and laminate

AVAILABILITY
Apartment 5th floor

Internal area 53 sq.m. Covered verandas 13 sq.m.

There are more apartments available in this project.