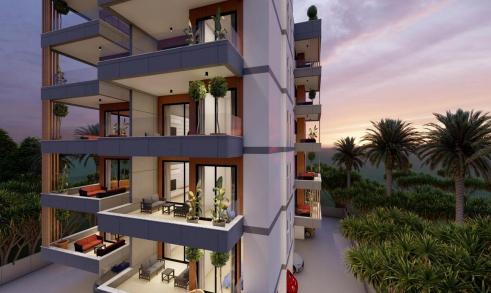

## 1 Bedroom Apartment for Sale in Limassol District

New modern project located in the heart of Germasogeia Tourist Area. Just meters away from the beach! The project consists of 15 luxury apartments. Key Features

High quality design kitchens and built in wardrobes

Provision for split unit air conditioning in all bedrooms and living room areas, outdoor units to be concealed and located in a designated area on the roof

Provision for electrical heating, with zone control for each room High quality tiles and laminate

AVAILABILITY
Apartment 5th floor

Internal area 53 sq.m. Covered verandas 13 sq.m.

There are more apartments available in this project.