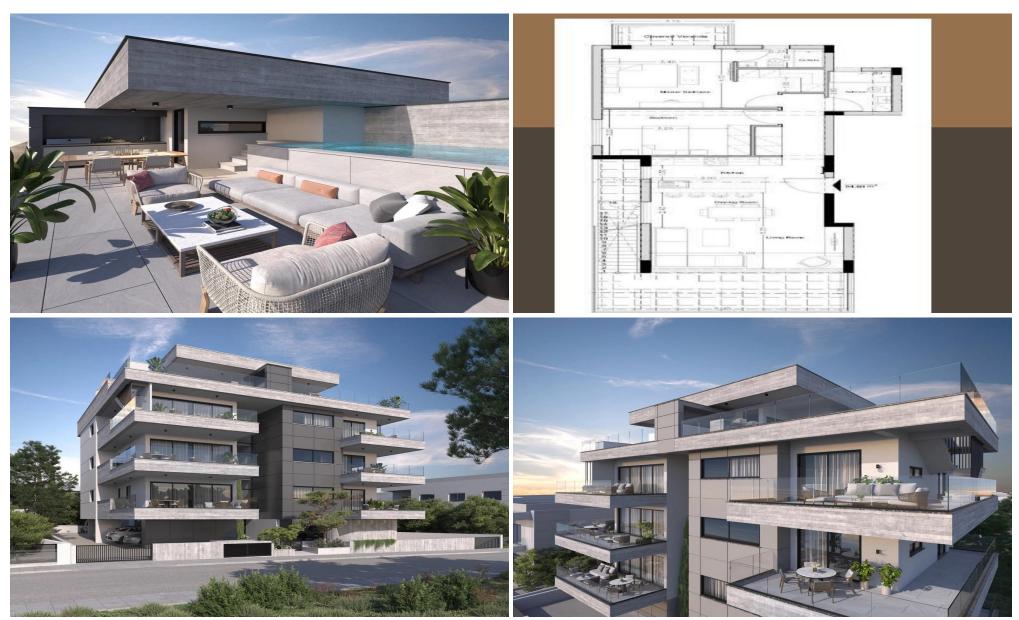

## 2 Bedroom Apartment for Sale in Limassol District

New project is located in Polemidia area, Limassol.

The project consists of 6 luxury apartments. The apartment is designed as an open plan kitchen, living room and dining room with wide openings leading to a wide balcony.

**Key Features** 

Large bedrooms High quality design kitchens and built in wardrobes Provision for split unit air conditioning High quality tiles and laminate

AVAILABILITY
Apartment 2nd floor

Internal area 93,5 sq.m. Covered verandas 28,2 sq.m.

There are more apartments available in this project.

Status: Under construction

Completion date: February 2026

| <b>Property</b> | Info | Plot | / Area | Info |
|-----------------|------|------|--------|------|
|                 |      |      |        |      |