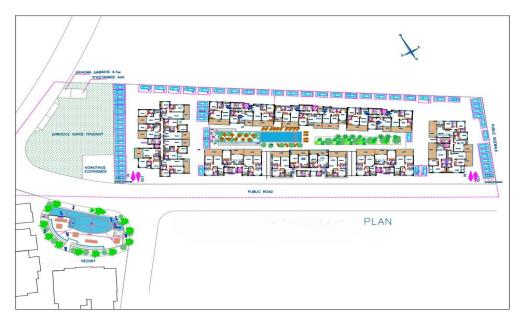

## 2 Bedroom Apartment for Sale in Livadia Larnakas, Larnaca District

A designer-style apartment for sale in Larnaca, Livadia, located in a modern residential complex. The layout includes a stylish living room and kitchen, made with attention to detail, as well as a large balcony. The complex is built according to high European standards using advanced and high-quality materials. Special attention is paid to energy efficiency: thermal insulation materials are used to ensure comfort and reduce energy consumption. For the convenience of residents, there is a swimming pool, covered parking, a storage room and an elevator. The complex is located within walking distance from the sea (440 meters), as well as from all necessary urban infrastructure, including shop...