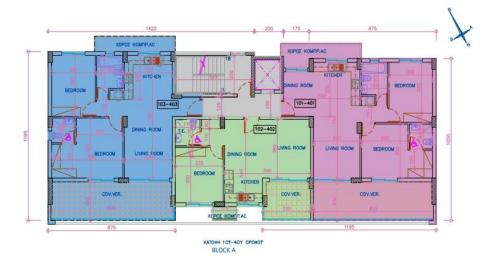

## 2 Bedroom Apartment for Sale in Livadia Larnakas, Larnaca District

A designer-style apartment for sale in Larnaca, Livadia, located in a modern residential complex. The layout includes a stylish living room and kitchen, made with attention to detail, as well as a large balcony. The complex is built according to high European standards using advanced and high-quality materials. Special attention is paid to energy efficiency: thermal insulation materials are used to ensure comfort and reduce energy consumption. For the convenience of residents, there is a swimming pool, covered parking, a storage room and an elevator. The complex is located within walking distance from the sea (440 meters), as well as from all necessary urban infrastructure, including shop...

| Property Info     |             | Plot / Area Info |              | Additional info  |                  |
|-------------------|-------------|------------------|--------------|------------------|------------------|
| Covered Area      | 97          |                  |              | Reference Number | 124888           |
| Furnishing        | Unfurnished | Parking          | Covered, Yes | Property type    | <b>Apartment</b> |
| Energy Efficiency | Α           |                  |              | Condition        | <b>Brand New</b> |
| Air Conditioning  | No          |                  |              | Bathrooms        | 2                |