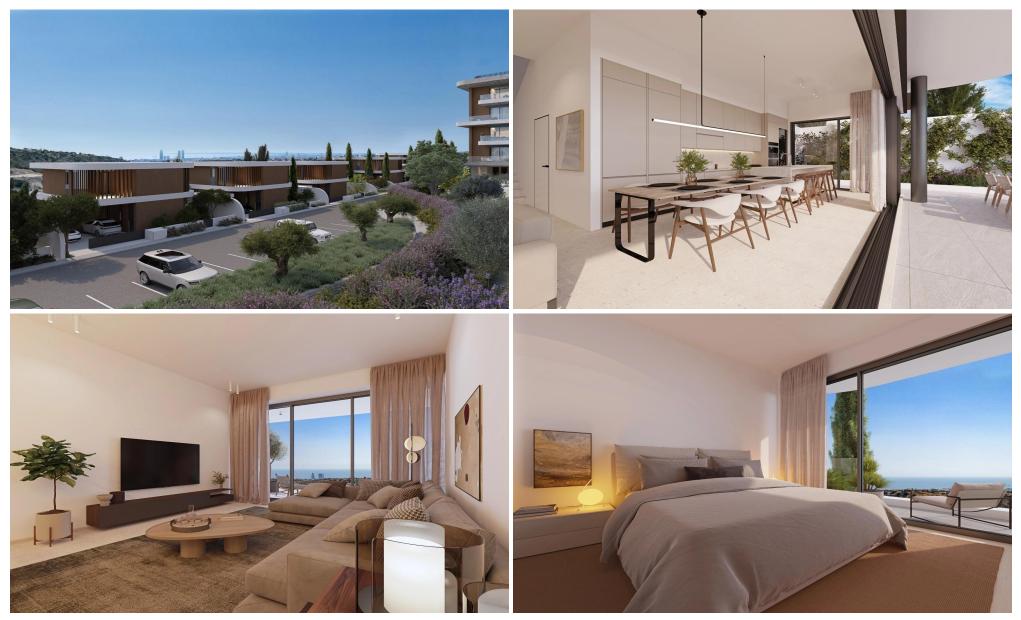

## **3 Bedroom House for Sale in Limassol - Agios Athanasios**

Villa for sale under construction with sea view, located in a quiet area of Agioas Athanasios, Limassol. The complex consists of 20 single apartments, 43 double apartments, 18 three-bedroom apartments and 9 villas. The project includes a large swimming pool, a gym, landscaped gardens, a playground for children. A minute's walk to the best schools in Limassol.Construction of the project will begin in January 2025, so now there are special reduced prices. According to analysts' expectations, after the completion of construction, the value of real estate will increase by 27%. An ideal investment. Project readiness – December 2027.