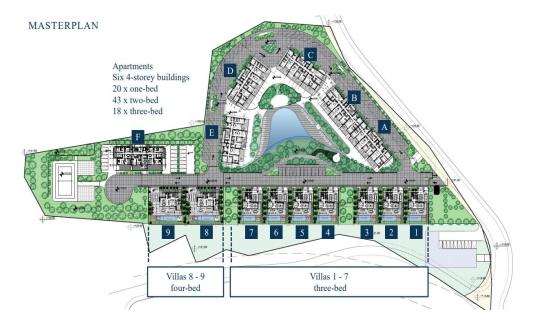

## **3 Bedroom House for Sale in Limassol - Agios Athanasios**

Villa for sale under construction with sea view, located in a quiet area of Agioas Athanasios, Limassol. The complex consists of 20 single apartments, 43 double apartments, 18 three-bedroom apartments and 9 villas. The project includes a large swimming pool, a gym, landscaped gardens, a playground for children. A minute's walk to the best schools in Limassol.Construction of the project will begin in January 2025, so now there are special reduced prices. According to analysts' expectations, after the completion of construction, the value of real estate will increase by 27%. An ideal investment. Project readiness – December 2027.