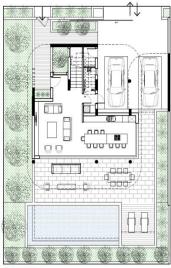

## **3 Bedroom House for Sale in Limassol - Agios Athanasios**

Villa for sale under construction with sea view, located in a quiet area of Agioas Athanasios, Limassol. The complex consists of 20 single apartments, 43 double apartments, 18 three-bedroom apartments and 9 villas. The project includes a large swimming pool, a gym, landscaped gardens, a playground for children. A minute's walk to the best schools in Limassol.Construction of the project will begin in January 2025, so now there are special reduced prices. According to analysts' expectations, after the completion of construction, the value of real estate will increase by 27%. An ideal investment. Project readiness – December 2027.