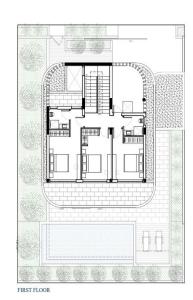

## **3 Bedroom House for Sale in Limassol - Agios Athanasios**

Villa for sale under construction with sea view, located in a quiet area of Agioas Athanasios, Limassol. The complex consists of 20 single apartments, 43 double apartments, 18 three-bedroom apartments and 9 villas. The project includes a large swimming pool, a gym, landscaped gardens, a playground for children. A minute's walk to the best schools in Limassol.Construction of the project will begin in January 2025, so now there are special reduced prices. According to analysts' expectations, after the completion of construction, the value of real estate will increase by 27%. An ideal investment. Project readiness – December 2027.