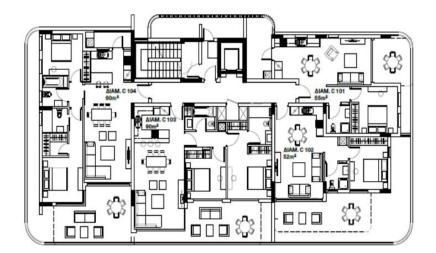

## 1 Bedroom Apartment for Sale in Limassol - Agios Athanasios

For sale an apartment under construction with sea views, located in a quiet area of Agioas Athanasios, Limassol. The complex consists of 20 single apartments, 43 double apartments, 18 three-bedroom apartments and 9 villas. The project includes a large swimming pool, a gym, landscaped gardens, a playground for children. A minute's walk to the best schools in Limassol.Construction of the project will begin in January 2025, so now there are special reduced prices. According to analysts' expectations, after the completion of construction, the value of real estate will increase by 27%. An ideal investment. Project readiness – December 2027.

| Property Info     |                | Plot / Area Info |              | Additional info  |                  |
|-------------------|----------------|------------------|--------------|------------------|------------------|
| Covered Area      | 79             |                  |              | Reference Number | 124810           |
| Furnishing        | Unfurnished    | Parking          | Covered, Yes | Property type    | <b>Apartment</b> |
| Energy Efficiency | A              |                  | Covered, 1es | Condition        | <b>Brand New</b> |
| Air Conditioning  | All rooms, Yes |                  |              | Bathrooms        | 1                |