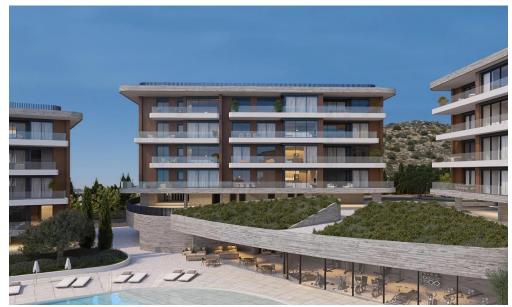

## 1 Bedroom Apartment for Sale in Limassol - Agios Athanasios

For sale an apartment under construction with sea views, located in a quiet area of Agioas Athanasios, Limassol. The complex consists of 20 single apartments, 43 double apartments, 18 three-bedroom apartments and 9 villas. The project includes a large swimming pool, a gym, landscaped gardens, a playground for children. A minute's walk to the best schools in Limassol.Construction of the project will begin in January 2025, so now there are special reduced prices. According to analysts' expectations, after the completion of construction, the value of real estate will increase by 27%. An ideal investment. Project readiness – December 2027.