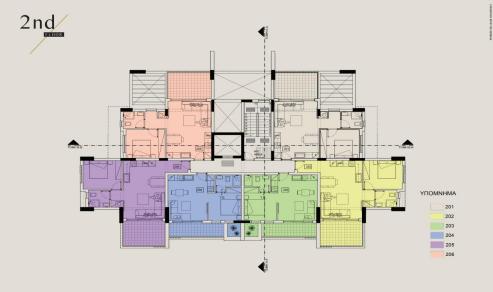

## 1 Bedroom Apartment for Sale in Limassol - Zakaki

The project is located in Zakaki, Limassol, next to the new casino resort, just a 5-minute walk from MyMall and a 10-minute walk from the popular Lady's Mile Beach. The modern building includes studios, as well as apartments with 1 and 2 bedrooms. Each apartment is equipped with hidden air conditioning and photovoltaic systems. The apartments overlook the casino resort, as well as gardens and a swimming pool for residents. The project will be built in accordance with the highest quality standards and will satisfy the most demanding customers. It is an ideal choice for investment in one of the most promising areas of Cyprus.

| Property Info     |                | Plot / Area Info |              | Additional info  |                  |
|-------------------|----------------|------------------|--------------|------------------|------------------|
| Covered Area      | 46             |                  |              | Reference Number | 124781           |
| Furnishing        | Unfurnished    | Parking          | Covered, Yes | Property type    | <b>Apartment</b> |
| Energy Efficiency | Α              |                  | Covered, res | Condition        | <b>Brand New</b> |
| Air Conditioning  | All rooms, Yes |                  |              | Bathrooms        | 1                |