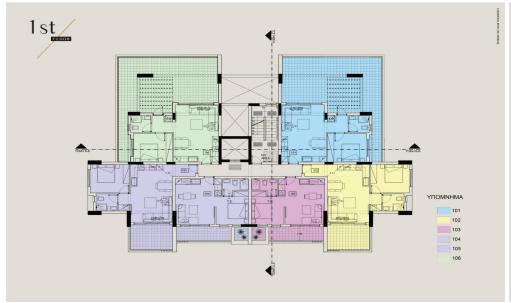

## 1 Bedroom Apartment for Sale in Limassol - Zakaki

The project is located in Zakaki, Limassol, next to the new casino resort, just a 5-minute walk from MyMall and a 10-minute walk from the popular Lady's Mile Beach. The modern building includes studios, as well as apartments with 1 and 2 bedrooms. Each apartment is equipped with hidden air conditioning and photovoltaic systems. The apartments overlook the casino resort, as well as gardens and a swimming pool for residents. The project will be built in accordance with the highest quality standards and will satisfy the most demanding customers. It is an ideal choice for investment in one of the most promising areas of Cyprus.

| Property Info     |                | Plot / Area Info |              | Additional info  |                  |
|-------------------|----------------|------------------|--------------|------------------|------------------|
| Covered Area      | 46             |                  |              | Reference Number | 124781           |
| Furnishing        | Unfurnished    | Parking          | Covered, Yes | Property type    | <b>Apartment</b> |
| Energy Efficiency | Α              |                  | Covered, res | Condition        | <b>Brand New</b> |
| Air Conditioning  | All rooms, Yes |                  |              | Bathrooms        | 1                |