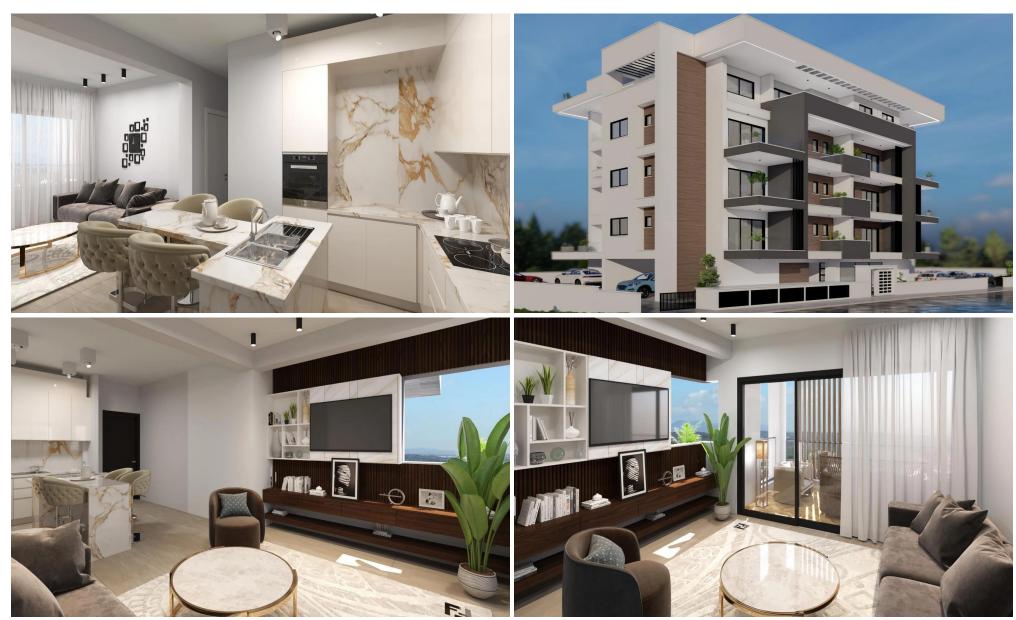

## 1 Bedroom Apartment for Sale in Limassol - Zakaki

The project is located in Zakaki, Limassol, next to the new casino resort, just a 5-minute walk from MyMall and a 10-minute walk from the popular Lady's Mile Beach. The modern building includes studios, as well as apartments with 1 and 2 bedrooms. Each apartment is equipped with hidden air conditioning and photovoltaic systems. The apartments overlook the casino resort, as well as gardens and a swimming pool for residents. The project will be built in accordance with the highest quality standards and will satisfy the most demanding customers. It is an ideal choice for investment in one of the most promising areas of Cyprus.