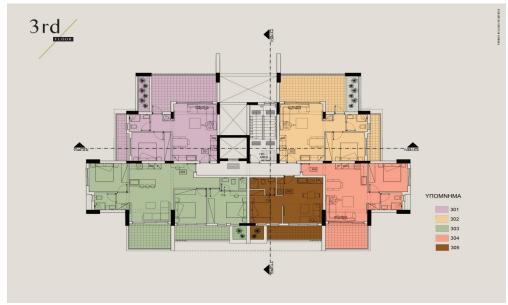

## 1 Bedroom Apartment for Sale in Limassol - Zakaki

The project is located in Zakaki, Limassol, next to the new casino resort, just a 5-minute walk from MyMall and a 10-minute walk from the popular Lady's Mile Beach. The modern building includes studios, as well as apartments with 1 and 2 bedrooms. Each apartment is equipped with hidden air conditioning and photovoltaic systems. The apartments overlook the casino resort, as well as gardens and a swimming pool for residents. The project will be built in accordance with the highest quality standards and will satisfy the most demanding customers. It is an ideal choice for investment in one of the most promising areas of Cyprus.

| Property Info     |                | Plot / Area Info |              | Additional info  |                  |
|-------------------|----------------|------------------|--------------|------------------|------------------|
| Covered Area      | 46             |                  |              | Reference Number | 124781           |
| Furnishing        | Unfurnished    | Parking          | Covered, Yes | Property type    | <b>Apartment</b> |
| Energy Efficiency | Α              |                  | Covered, res | Condition        | <b>Brand New</b> |
| Air Conditioning  | All rooms, Yes |                  |              | Bathrooms        | 1                |