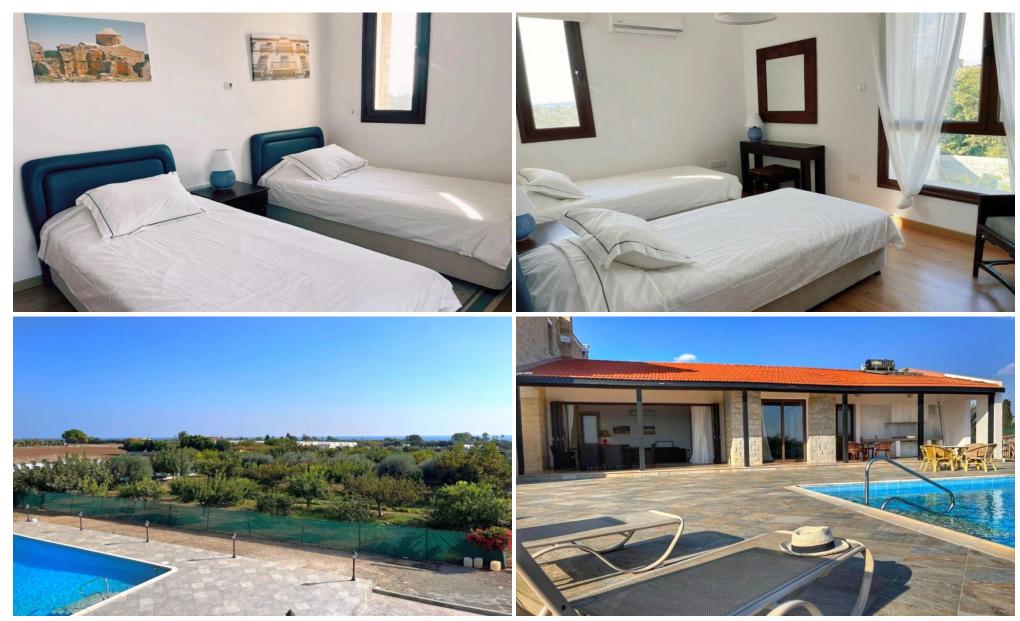

## 3 Bedroom House for Sale in Maroni, Larnaca District

Nestled in the idyllic village of Maroni, this exquisite villa is a haven of tranquility and comfort, perfectly blending modern amenities with the serene beauty of nature. Just two minutes from the beach, the residence offers an unparalleled living experience for those seeking privacy and convenience.

The villa boasts three generously sized bedrooms, including a master suite with an en-suite bathroom, and spacious living areas designed for relaxation and entertainment. The open-plan kitchen and dining area, coupled with a cozy lounge featuring a fireplace, provide the ideal setting for creating cherished memories. Smart home features, central heating, split A/C units, and double-gla...