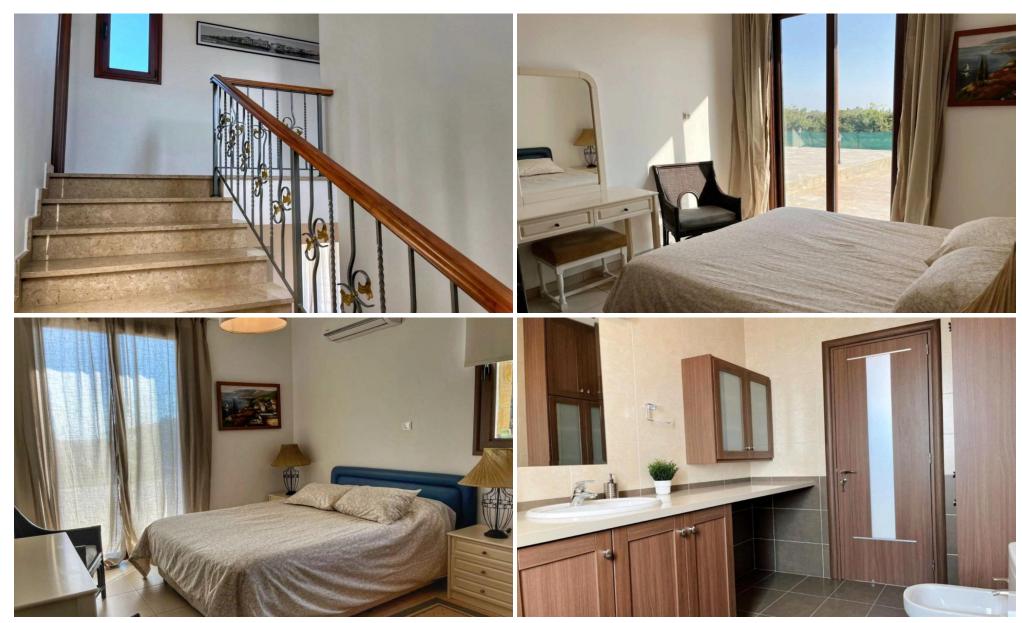

The villa boasts three generously sized bedrooms, including a master suite with an en-suite bathroom, and spacious living areas designed for relaxation and entertainment. The open-plan kitchen and dining area, coupled with a cozy lounge featuring a fireplace, provide the ideal setting for creating cherished memories. Smart home features, central heating, split A/C units, and double-gla...