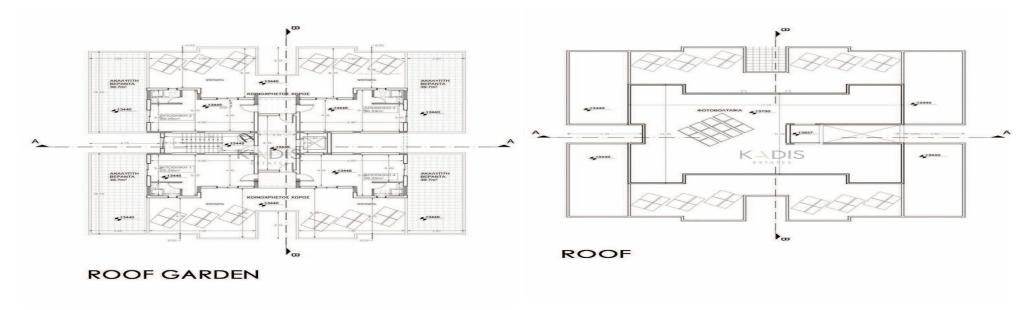

## 3 Bedroom Apartment for Sale in Limassol - Agios Athanasios

- 3 bedrooms
- •3 W/C
- •Internal Area 95m2
- Covered Verandas 25m2
- Covered Parking
- •Communal Swimming Pool
- •Gym & Sauna
- Storage
- •Energy Efficiency "A"