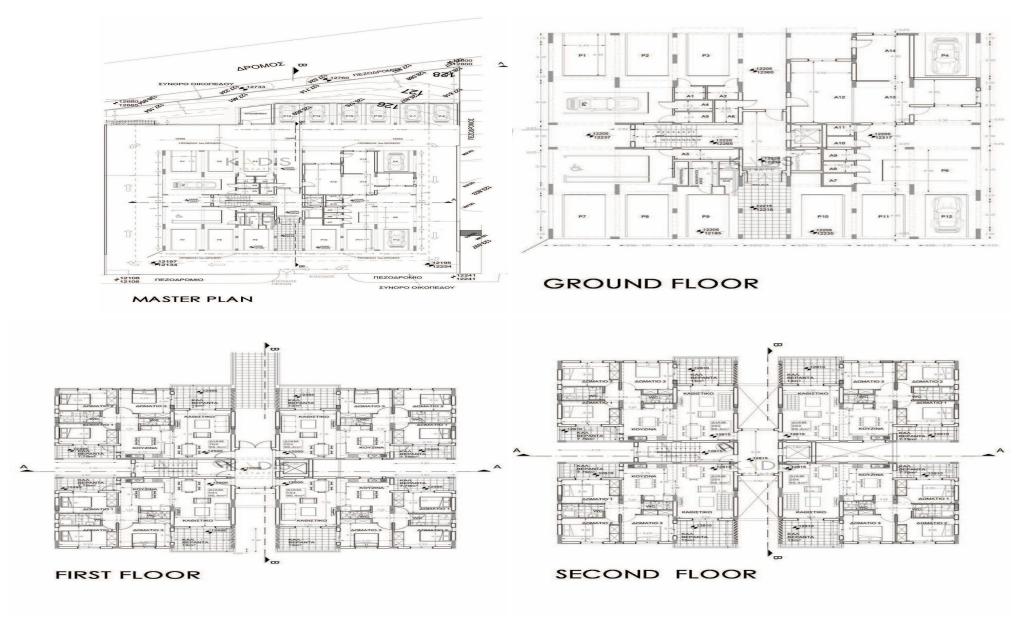

## 3 Bedroom Apartment for Sale in Limassol - Agios Athanasios

- 3 bedrooms
- •3 W/C
- •Internal Area 95m2
- Covered Verandas 25m2
- Covered Parking
- •Communal Swimming Pool
- •Gym & Sauna
- Storage
- •Energy Efficiency "A"