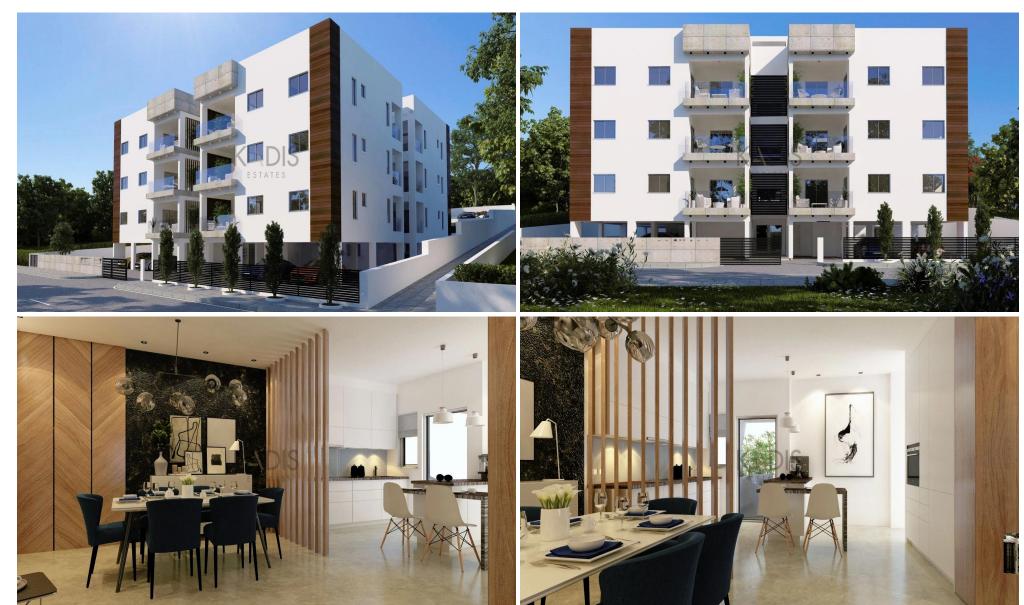

## 3 Bedroom Apartment for Sale in Limassol - Agios Athanasios

- 3 bedrooms
- •3 W/C
- •Internal Area 95m2
- Covered Verandas 25m2
- Covered Parking
- •Communal Swimming Pool
- •Gym & Sauna
- Storage
- •Energy Efficiency "A"