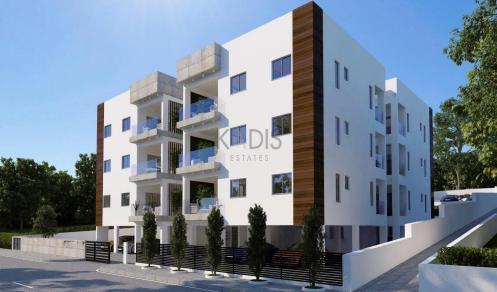

## 3 Bedroom Apartment for Sale in Limassol - Agios Athanasios

- •3 bedrooms
- •2 W/C
- •Internal Area 95m2
- Covered Verandas 25m2
- Covered Parking
- •Communal Swimming Pool
- •Gym & Sauna
- Storage
- •Energy Efficiency "A"