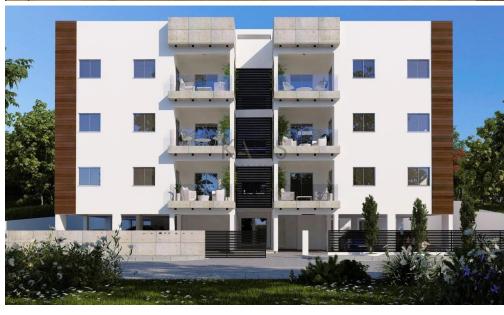

## 3 Bedroom Apartment for Sale in Limassol - Agios Athanasios

- •3 bedrooms
- •2 W/C
- •Internal Area 95m2
- Covered Verandas 25m2
- Covered Parking
- •Communal Swimming Pool
- •Gym & Sauna
- Storage
- •Energy Efficiency "A"