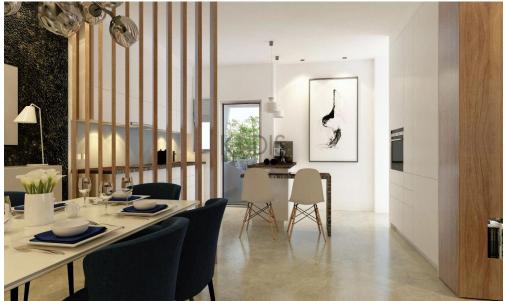

## 3 Bedroom Apartment for Sale in Limassol - Agios Athanasios

- •3 bedrooms
- •2 W/C
- •Internal Area 95m2
- Covered Verandas 25m2
- Covered Parking
- •Communal Swimming Pool
- •Gym & Sauna
- Storage
- •Energy Efficiency "A"