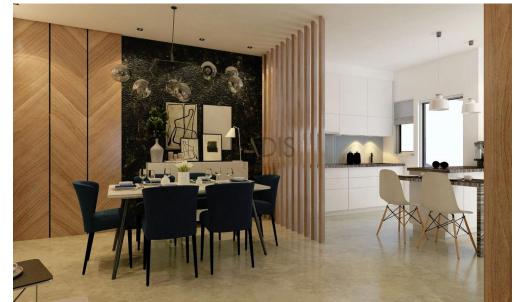

## 3 Bedroom Apartment for Sale in Limassol - Agios Athanasios

- •3 bedrooms
- •2 W/C
- •Internal Area 95m2
- Covered Verandas 25m2
- Covered Parking
- •Communal Swimming Pool
- •Gym & Sauna
- Storage
- •Energy Efficiency "A"