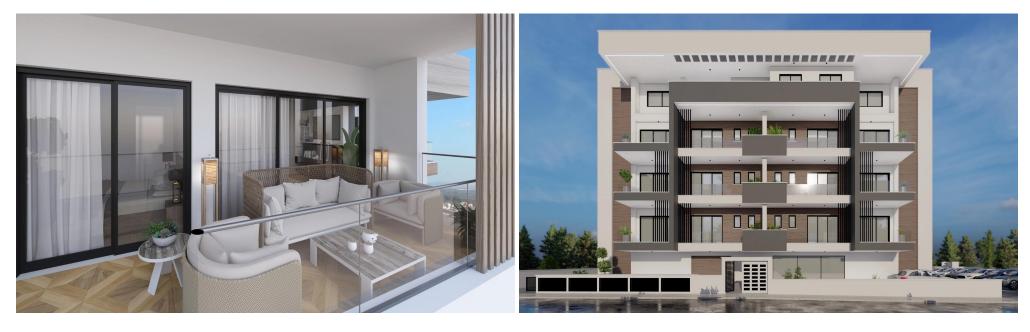

## 2 Bedroom Apartment for Sale in Limassol - Zakaki

Reference ID: #SA35898Price details: €395,000 +VATThe Project is located at Zakaki area adjacent to the New Casino Resort of Limassol, a 5-minute walk to the biggest Mall of Cyprus and a 10-minute walking distance to the well-known Lady's Mile beach. This Luxurious Building comprises of Studios and 1 & 2- Bedroom Apartments, facing the Casino Resort, open recreational areas, gardens and Swimming Pool. The Project will be constructed with the highest standards and specifications meeting the most demanding requirements of clients who are looking to invest in the most desirable upcoming area on the island. This highline Building is also next to the biggest golf centre of the Island. Conc...