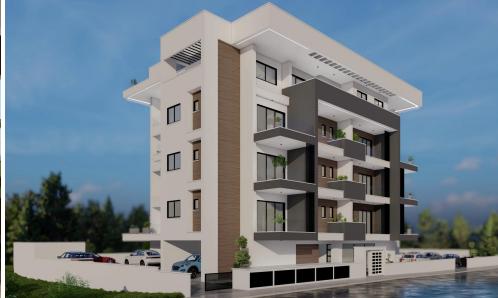

## 2 Bedroom Apartment for Sale in Limassol - Zakaki

Reference ID: #SA35898Price details: €395,000 +VATThe Project is located at Zakaki area adjacent to the New Casino Resort of Limassol, a 5-minute walk to the biggest Mall of Cyprus and a 10-minute walking distance to the well-known Lady's Mile beach. This Luxurious Building comprises of Studios and 1 & 2- Bedroom Apartments, facing the Casino Resort, open recreational areas, gardens and Swimming Pool. The Project will be constructed with the highest standards and specifications meeting the most demanding requirements of clients who are looking to invest in the most desirable upcoming area on the island. This highline Building is also next to the biggest golf centre of the Island. Conc...