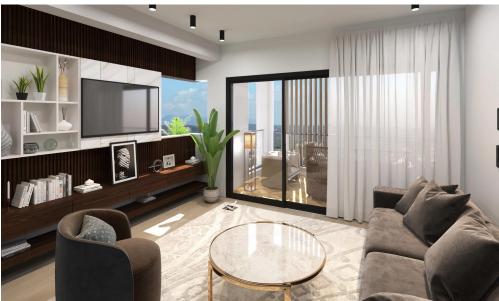

## 2 Bedroom Apartment for Sale in Limassol - Zakaki

Reference ID: #SA35898Price details: €395,000 +VATThe Project is located at Zakaki area adjacent to the New Casino Resort of Limassol, a 5-minute walk to the biggest Mall of Cyprus and a 10-minute walking distance to the well-known Lady's Mile beach. This Luxurious Building comprises of Studios and 1 & 2- Bedroom Apartments, facing the Casino Resort, open recreational areas, gardens and Swimming Pool. The Project will be constructed with the highest standards and specifications meeting the most demanding requirements of clients who are looking to invest in the most desirable upcoming area on the island. This highline Building is also next to the biggest golf centre of the Island. Conc...