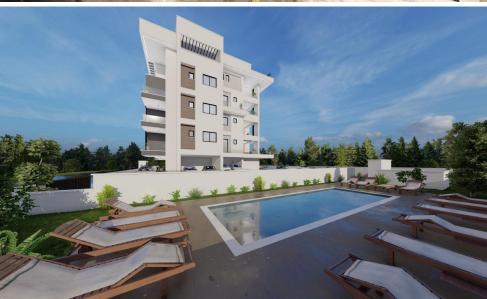

## 2 Bedroom Apartment for Sale in Limassol - Zakaki

Reference ID: #SA35898Price details: €395,000 +VATThe Project is located at Zakaki area adjacent to the New Casino Resort of Limassol, a 5-minute walk to the biggest Mall of Cyprus and a 10-minute walking distance to the well-known Lady's Mile beach. This Luxurious Building comprises of Studios and 1 & 2- Bedroom Apartments, facing the Casino Resort, open recreational areas, gardens and Swimming Pool. The Project will be constructed with the highest standards and specifications meeting the most demanding requirements of clients who are looking to invest in the most desirable upcoming area on the island. This highline Building is also next to the biggest golf centre of the Island. Conc...