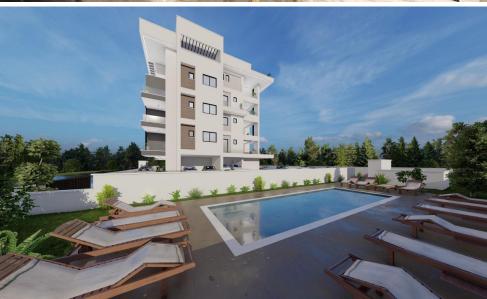

## 1 Bedroom Apartment for Sale in Limassol - Zakaki

Reference ID: #SA35897Price details: €292,000 +VATThe Project is located at Zakaki area adjacent to the New Casino Resort of Limassol, a 5minute walk to the biggest Mall of Cyprus and a 10-minute walking distance to the well-known Lady's Mile beach. This Luxurious Building comprises of Studios and 1 & 2- Bedroom Apartments, facing the Casino Resort, open recreational areas, gardens and Swimming Pool. The Project will be constructed with the highest standards and specifications meeting the most demanding requirements of clients who are looking to invest in the most desirable upcoming area on the island. This highline Building is also next to the biggest golf centre of the Island.Conc...