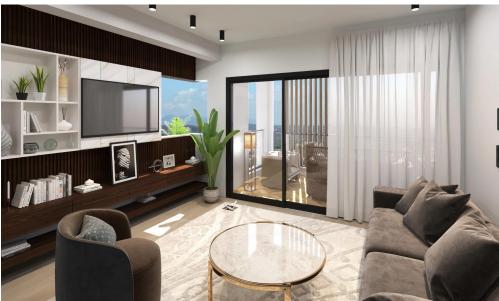

## 1 Bedroom Apartment for Sale in Limassol - Zakaki

Reference ID: #SA35897Price details: €292,000 +VATThe Project is located at Zakaki area adjacent to the New Casino Resort of Limassol, a 5minute walk to the biggest Mall of Cyprus and a 10-minute walking distance to the well-known Lady's Mile beach. This Luxurious Building comprises of Studios and 1 & 2- Bedroom Apartments, facing the Casino Resort, open recreational areas, gardens and Swimming Pool. The Project will be constructed with the highest standards and specifications meeting the most demanding requirements of clients who are looking to invest in the most desirable upcoming area on the island. This highline Building is also next to the biggest golf centre of the Island.Conc...