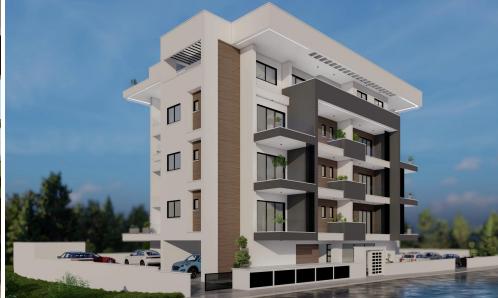

## 1 Bedroom Apartment for Sale in Limassol - Zakaki

Reference ID: #SA35897Price details: €292,000 +VATThe Project is located at Zakaki area adjacent to the New Casino Resort of Limassol, a 5minute walk to the biggest Mall of Cyprus and a 10-minute walking distance to the well-known Lady's Mile beach. This Luxurious Building comprises of Studios and 1 & 2- Bedroom Apartments, facing the Casino Resort, open recreational areas, gardens and Swimming Pool. The Project will be constructed with the highest standards and specifications meeting the most demanding requirements of clients who are looking to invest in the most desirable upcoming area on the island. This highline Building is also next to the biggest golf centre of the Island.Conc...