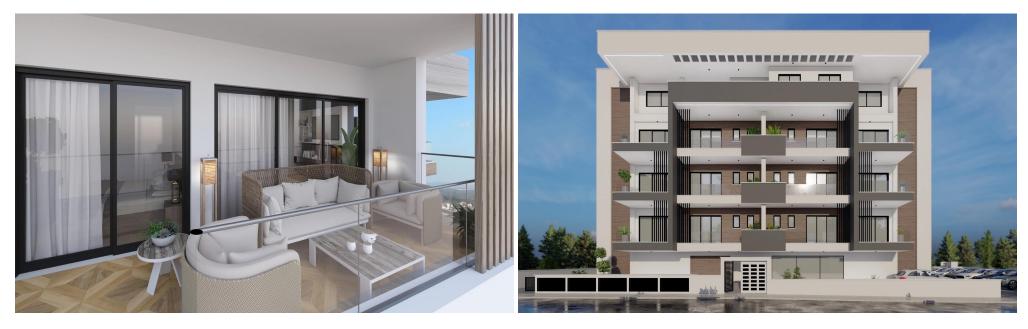

## 1 Bedroom Apartment for Sale in Limassol - Zakaki

Reference ID: #SA35897Price details: €292,000 +VATThe Project is located at Zakaki area adjacent to the New Casino Resort of Limassol, a 5minute walk to the biggest Mall of Cyprus and a 10-minute walking distance to the well-known Lady's Mile beach. This Luxurious Building comprises of Studios and 1 & 2- Bedroom Apartments, facing the Casino Resort, open recreational areas, gardens and Swimming Pool. The Project will be constructed with the highest standards and specifications meeting the most demanding requirements of clients who are looking to invest in the most desirable upcoming area on the island. This highline Building is also next to the biggest golf centre of the Island.Conc...