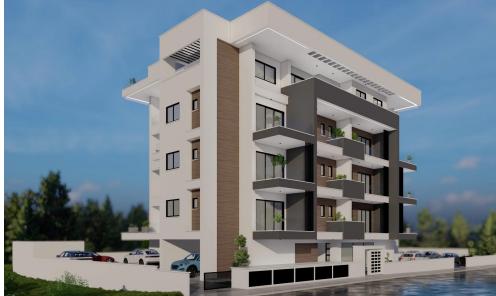

## 2 Bedroom Apartment for Sale in Limassol - Zakaki

Reference ID: #SA35896Price details: €535,000 +VATThe Project is located at Zakaki area adjacent to the New Casino Resort of Limassol, a 5minute walk to the biggest Mall of Cyprus and a 10-minute walking distance to the well-known Lady's Mile beach. This Luxurious Building comprises of Studios and 1 & 2- Bedroom Apartments, facing the Casino Resort, open recreational areas, gardens and Swimming Pool. The Project will be constructed with the highest standards and specifications meeting the most demanding requirements of clients who are looking to invest in the most desirable upcoming area on the island. This highline Building is also next to the biggest golf centre of the Island.Conc...