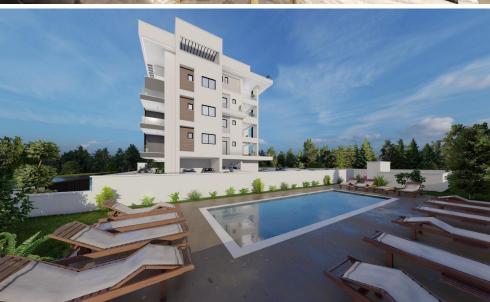

## 2 Bedroom Apartment for Sale in Limassol - Zakaki

Reference ID: #SA35896Price details: €535,000 +VATThe Project is located at Zakaki area adjacent to the New Casino Resort of Limassol, a 5minute walk to the biggest Mall of Cyprus and a 10-minute walking distance to the well-known Lady's Mile beach. This Luxurious Building comprises of Studios and 1 & 2- Bedroom Apartments, facing the Casino Resort, open recreational areas, gardens and Swimming Pool. The Project will be constructed with the highest standards and specifications meeting the most demanding requirements of clients who are looking to invest in the most desirable upcoming area on the island. This highline Building is also next to the biggest golf centre of the Island.Conc...