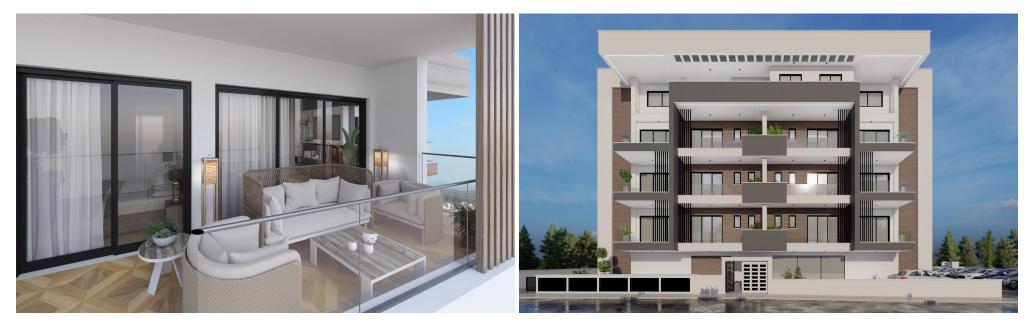

## 2 Bedroom Apartment for Sale in Limassol - Zakaki

Reference ID: #SA35896Price details: €535,000 +VATThe Project is located at Zakaki area adjacent to the New Casino Resort of Limassol, a 5minute walk to the biggest Mall of Cyprus and a 10-minute walking distance to the well-known Lady's Mile beach. This Luxurious Building comprises of Studios and 1 & 2- Bedroom Apartments, facing the Casino Resort, open recreational areas, gardens and Swimming Pool. The Project will be constructed with the highest standards and specifications meeting the most demanding requirements of clients who are looking to invest in the most desirable upcoming area on the island. This highline Building is also next to the biggest golf centre of the Island.Conc...