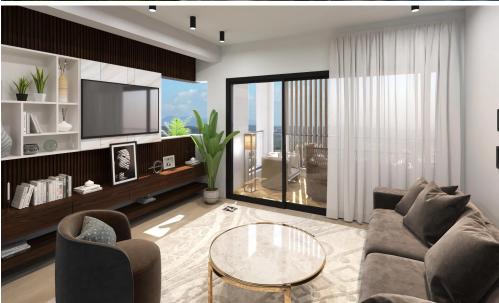

## 2 Bedroom Apartment for Sale in Limassol - Zakaki

Reference ID: #SA35896Price details: €535,000 +VATThe Project is located at Zakaki area adjacent to the New Casino Resort of Limassol, a 5minute walk to the biggest Mall of Cyprus and a 10-minute walking distance to the well-known Lady's Mile beach. This Luxurious Building comprises of Studios and 1 & 2- Bedroom Apartments, facing the Casino Resort, open recreational areas, gardens and Swimming Pool. The Project will be constructed with the highest standards and specifications meeting the most demanding requirements of clients who are looking to invest in the most desirable upcoming area on the island. This highline Building is also next to the biggest golf centre of the Island.Conc...