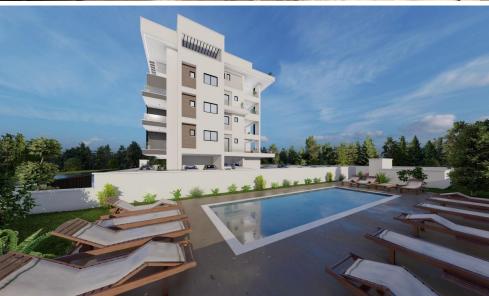

## 1 Bedroom Apartment for Sale in Limassol - Zakaki

Reference ID: #SA35894Price details: €245,000 +VATThe Project is located at Zakaki area adjacent to the New Casino Resort of Limassol, a 5-minute walk to the biggest Mall of Cyprus and a 10-minute walking distance to the well-known Lady's Mile beach. This Luxurious Building comprises of Studios and 1 & 2- Bedroom Apartments, facing the Casino Resort, open recreational areas, gardens and Swimming Pool. The Project will be constructed with the highest standards and specifications meeting the most demanding requirements of clients who are looking to invest in the most desirable upcoming area on the island. This highline Building is also next to the biggest golf centre of the Island. Conc...