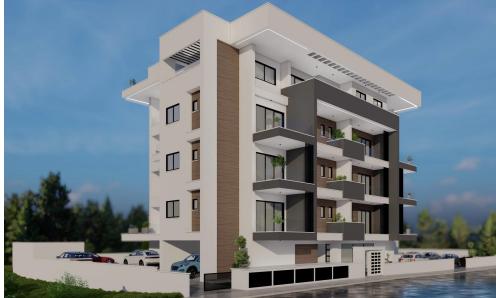

## 1 Bedroom Apartment for Sale in Limassol - Zakaki

Reference ID: #SA35894Price details: €245,000 +VATThe Project is located at Zakaki area adjacent to the New Casino Resort of Limassol, a 5-minute walk to the biggest Mall of Cyprus and a 10-minute walking distance to the well-known Lady's Mile beach. This Luxurious Building comprises of Studios and 1 & 2- Bedroom Apartments, facing the Casino Resort, open recreational areas, gardens and Swimming Pool. The Project will be constructed with the highest standards and specifications meeting the most demanding requirements of clients who are looking to invest in the most desirable upcoming area on the island. This highline Building is also next to the biggest golf centre of the Island. Conc...