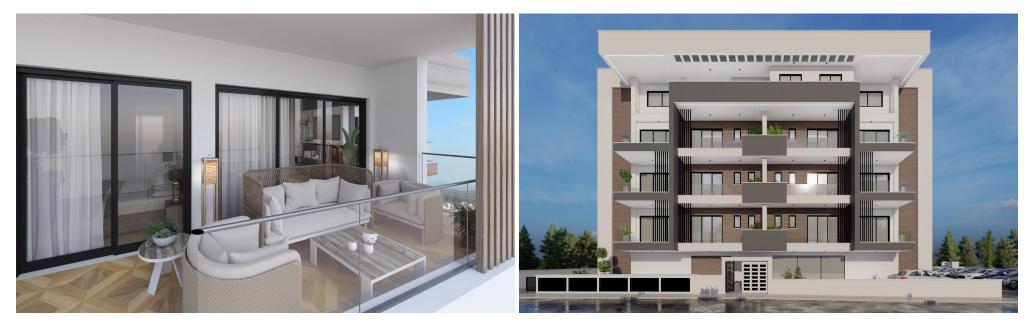

## 1 Bedroom Apartment for Sale in Limassol - Zakaki

Reference ID: #SA35894Price details: €245,000 +VATThe Project is located at Zakaki area adjacent to the New Casino Resort of Limassol, a 5-minute walk to the biggest Mall of Cyprus and a 10-minute walking distance to the well-known Lady's Mile beach. This Luxurious Building comprises of Studios and 1 & 2- Bedroom Apartments, facing the Casino Resort, open recreational areas, gardens and Swimming Pool. The Project will be constructed with the highest standards and specifications meeting the most demanding requirements of clients who are looking to invest in the most desirable upcoming area on the island. This highline Building is also next to the biggest golf centre of the Island. Conc...

Property Info Plot / Area Info

Covered Area **63** Floor Number **1** 

Amenities Location

**Location:** Limassol - Zakaki Region: **Limassol** 

Coordinates: **34.648419582886** / **32.999442545613** 