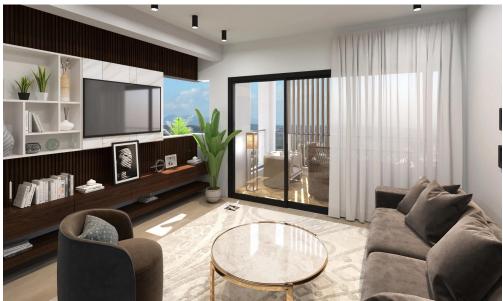

## 1 Bedroom Apartment for Sale in Limassol - Zakaki

Reference ID: #SA35894Price details: €245,000 +VATThe Project is located at Zakaki area adjacent to the New Casino Resort of Limassol, a 5-minute walk to the biggest Mall of Cyprus and a 10-minute walking distance to the well-known Lady's Mile beach. This Luxurious Building comprises of Studios and 1 & 2- Bedroom Apartments, facing the Casino Resort, open recreational areas, gardens and Swimming Pool. The Project will be constructed with the highest standards and specifications meeting the most demanding requirements of clients who are looking to invest in the most desirable upcoming area on the island. This highline Building is also next to the biggest golf centre of the Island. Conc...

Property Info Plot / Area Info

Covered Area **63** Floor Number **1** 

Amenities Location

**Location:** Limassol - Zakaki Region: **Limassol** 

Coordinates: **34.648419582886** / **32.999442545613** 