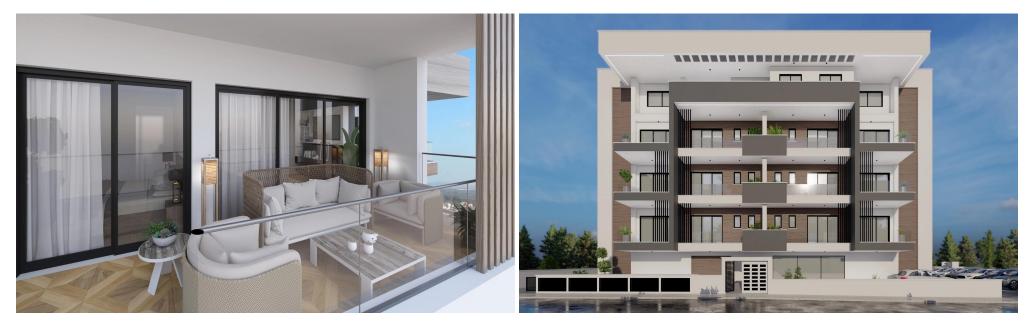

## 1 Bedroom Apartment for Sale in Limassol - Zakaki

Reference ID: #SA35893Price details: €193,000 +VATThe Project is located at Zakaki area adjacent to the New Casino Resort of Limassol, a 5minute walk to the biggest Mall of Cyprus and a 10-minute walking distance to the well-known Lady's Mile beach. This Luxurious Building comprises of Studios and 1 & 2- Bedroom Apartments, facing the Casino Resort, open recreational areas, gardens and Swimming Pool. The Project will be constructed with the highest standards and specifications meeting the most demanding requirements of clients who are looking to invest in the most desirable upcoming area on the island. This highline Building is also next to the biggest golf centre of the Island.Conc...