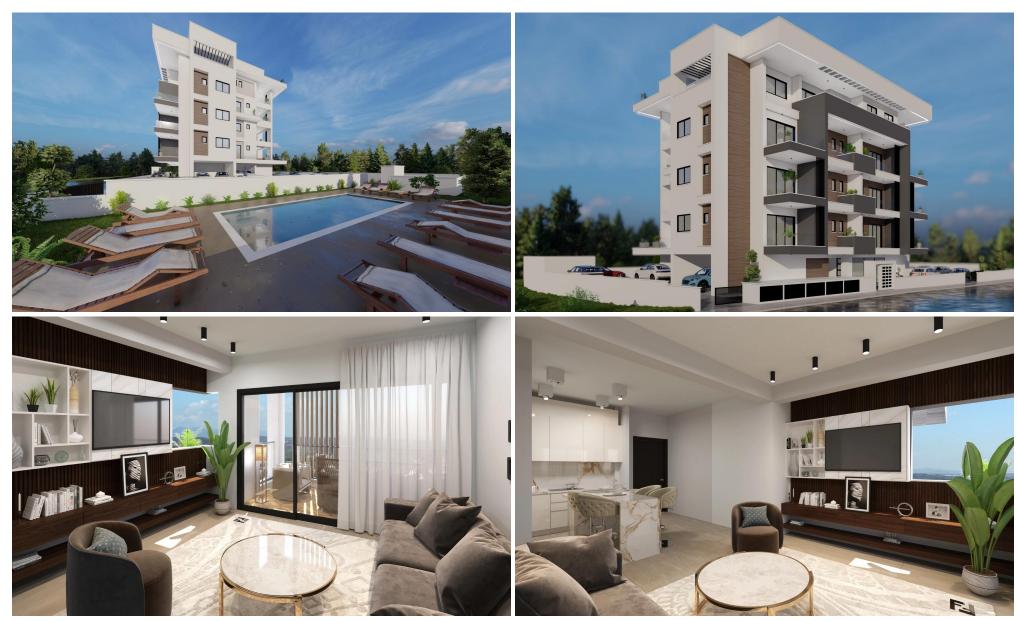

## 1 Bedroom Apartment for Sale in Limassol - Zakaki

Reference ID: #SA35893Price details: €193,000 +VATThe Project is located at Zakaki area adjacent to the New Casino Resort of Limassol, a 5minute walk to the biggest Mall of Cyprus and a 10-minute walking distance to the well-known Lady's Mile beach. This Luxurious Building comprises of Studios and 1 & 2- Bedroom Apartments, facing the Casino Resort, open recreational areas, gardens and Swimming Pool. The Project will be constructed with the highest standards and specifications meeting the most demanding requirements of clients who are looking to invest in the most desirable upcoming area on the island. This highline Building is also next to the biggest golf centre of the Island.Conc...