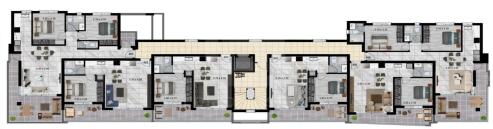

## 1 Bedroom Apartment for Sale in Limassol - Apostolos Andreas

Beautiful luxurious boutique residential building under study. Situated in the area of Apostolos Andreas it has great access to the city centre just a five minute drive from the Alpha Mega Supermarket Jumbo and Starbucks and less than a ten minute drive from the new buildings of the Cyprus University of Technology TEPAK VEREGGARIA the Limassol Casino the Limassol Marina and My Mall. This beautifully designed project provides its owners with a sense of exclusivity and security as it consists of 30 apartments 20 one bedroom luxury apartments 10 two bedroom luxury apartments. Additional Details Type 1 2 bedrooms Estimated completion May 2027 One bedroom apartments come with 1 spacious bedro...

| Property Info            |    | Plot / Area Info | Additional info                 |  |
|--------------------------|----|------------------|---------------------------------|--|
| Covered Area             | 50 |                  | Reference Number <b>VL44158</b> |  |
| Floor Number             | 5  |                  |                                 |  |
| Total Number of Floors 5 |    |                  | Property type Apartment         |  |
| Energy Efficiency        | A  |                  | Bathrooms <b>1</b>              |  |