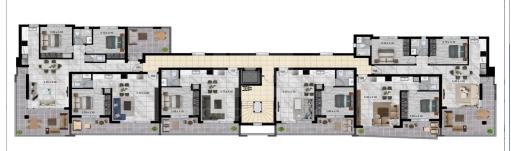

## 1 Bedroom Apartment for Sale in Limassol - Apostolos Andreas

Beautiful luxurious boutique residential building under study. Situated in the area of Apostolos Andreas it has great access to the city centre just a five minute drive from the Alpha Mega Supermarket Jumbo and Starbucks and less than a ten minute drive from the new buildings of the Cyprus University of Technology TEPAK VEREGGARIA the Limassol Casino the Limassol Marina and My Mall. This beautifully designed project provides its owners with a sense of exclusivity and security as it consists of 30 apartments 20 one bedroom luxury apartments 10 two bedroom luxury apartments. Additional Details Type 1 2 bedrooms Estimated completion May 2027 One bedroom apartments come with 1 spacious bedro...

| Property Info            |    | Plot / Area Info | Additional info                 |  |
|--------------------------|----|------------------|---------------------------------|--|
| Covered Area             | 50 |                  | Reference Number <b>VL44158</b> |  |
| Floor Number             | 5  |                  |                                 |  |
| Total Number of Floors 5 |    |                  | Property type Apartment         |  |
| Energy Efficiency        | A  |                  | Bathrooms <b>1</b>              |  |