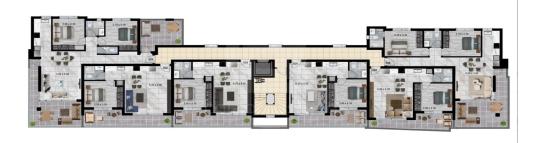

## 1 Bedroom Apartment for Sale in Limassol - Apostolos Andreas

Beautiful luxurious boutique residential building under study. Situated in the area of Apostolos Andreas it has great access to the city centre just a five minute drive from the Alpha Mega Supermarket Jumbo and Starbucks and less than a ten minute drive from the new buildings of the Cyprus University of Technology TEPAK VEREGGARIA the Limassol Casino the Limassol Marina and My Mall. This beautifully designed project provides its owners with a sense of exclusivity and security as it consists of 30 apartments 20 one bedroom luxury apartments 10 two bedroom luxury apartments. Additional Details Type 1 2 bedrooms Estimated completion May 2027 One bedroom apartments come with 1 spacious bedro...

| Property Info            |    | Plot / Area Info | Additional info                 |  |
|--------------------------|----|------------------|---------------------------------|--|
| Covered Area             | 50 |                  | Reference Number <b>VL44158</b> |  |
| Floor Number             | 5  |                  |                                 |  |
| Total Number of Floors 5 |    |                  | Property type Apartment         |  |
| Energy Efficiency        | A  |                  | Bathrooms <b>1</b>              |  |