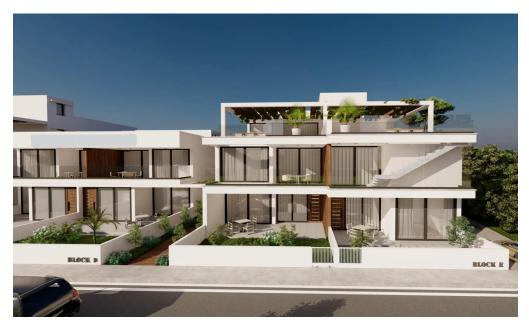

## 2 Bedroom Apartment for Sale in Livadia Larnakas, Larnaca District

It is a complex rising soon in the area of Livadia - Larnaca!

Project is composed of 5 separate blocks and includes 1, 2 & 3 bedroom apartments, ground floor apartments with private gardens and penthouses with roof terraces!

The project is strategically located at few minutes from Larnaca New Marina & Port, the biggest project in Larnaca to date

Project Details:
A Plot of 4,659 SQM
5 Blocks
1, 2 & 3 Bedroom Apartments
Ground Floor Apartments with Private Gardens
Penthouses with Roof Terraces
Few Minutes from the New Marina & Port..