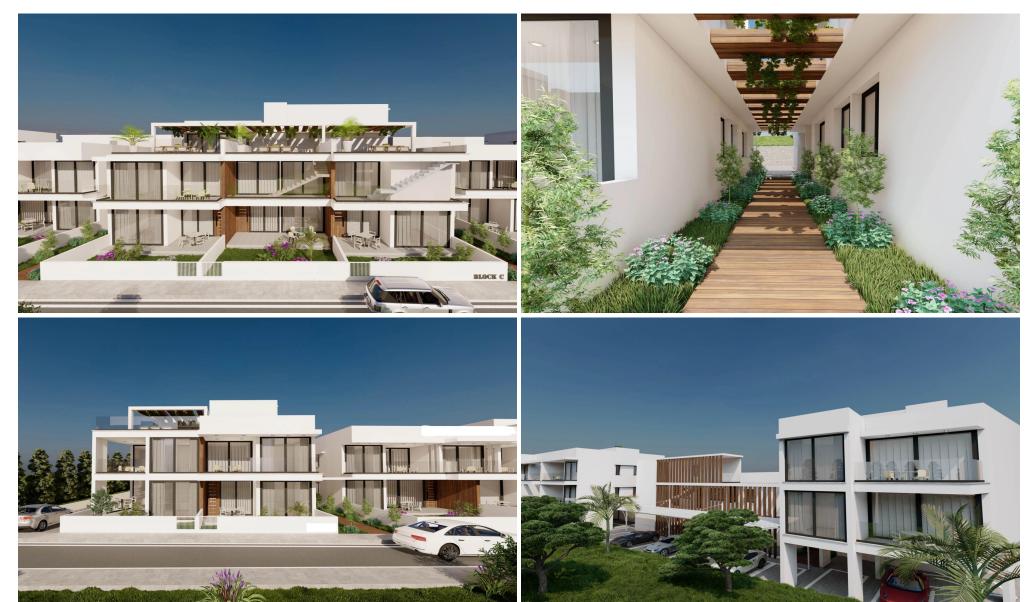

## 2 Bedroom Apartment for Sale in Livadia Larnakas, Larnaca District

It is a complex rising soon in the area of Livadia - Larnaca!

Project is composed of 5 separate blocks and includes 1, 2 & 3 bedroom apartments, ground floor apartments with private gardens and penthouses with roof terraces!

The project is strategically located at few minutes from Larnaca New Marina & Port, the biggest project in Larnaca to date

Project Details:
A Plot of 4,659 SQM
5 Blocks
1, 2 & 3 Bedroom Apartments
Ground Floor Apartments with Private Gardens
Penthouses with Roof Terraces
Few Minutes from the New Marina & Port..