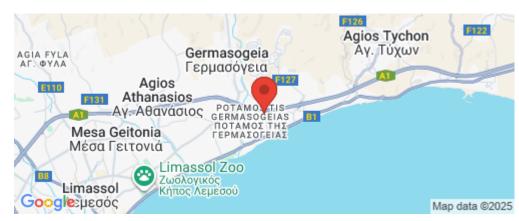

## Location

• Parking

**Location:** Potamos Germasogeias Region: **Limassol** 

2/4

Coordinates: **34.705155946304** / **33.096394917695** 

Price: €380 000 + VAT

VAT for this property is €19,000 or €72,200. VAT usually is 19%. If it is your first purchase of property, you can have VAT reduced to 5% for the first 150sq.m. of the property.