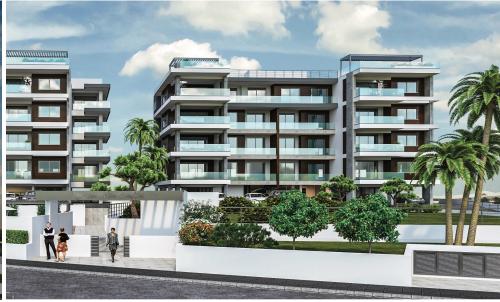

## 2 Bedroom Apartment for Sale in Potamos Germasogeias, Limassol District

A luxury residential complex located in the Germasogeia tourist area of Limassol, 700 meters from the sea. The complex consists of two identical four-story blocks of 19 apartments each. Each block has three 3 bedroom, seven 2 bedroom and six 1 bedroom apartments.

In addition it features four penthouses on the top floor – one 3 bedrooms and three 2 bedrooms. Two penthouses have access to their own glorious open air entertainment on the roof top garden. The complex has its own swimming pool, a fenced playarea for kids, as well as a fully equipped sports complex, helth center and SPA.