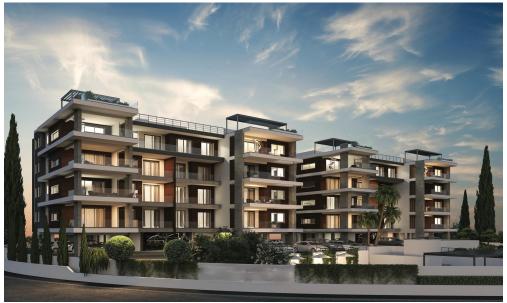

## 2 Bedroom Apartment for Sale in Potamos Germasogeias, Limassol District

A luxury residential complex located in the Germasogeia tourist area of Limassol, 700 meters from the sea. The complex consists of two identical four-story blocks of 19 apartments each. Each block has three 3 bedroom, seven 2 bedroom and six 1 bedroom apartments.

In addition it features four penthouses on the top floor – one 3 bedrooms and three 2 bedrooms. Two penthouses have access to their own glorious open air entertainment on the roof top garden. The complex has its own swimming pool, a fenced playarea for kids, as well as a fully equipped sports complex, helth center and SPA.