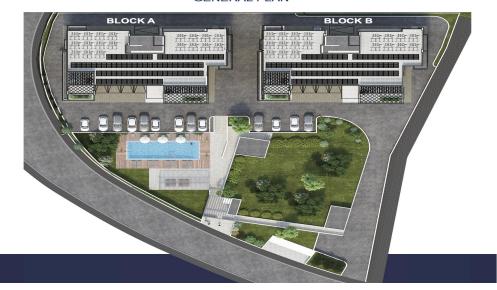

## 2 Bedroom Apartment for Sale in Potamos Germasogeias, Limassol District

A luxury residential complex located in the Germasogeia tourist area of Limassol, 700 meters from the sea. The complex consists of two identical four-story blocks of 19 apartments each. Each block has three 3 bedroom, seven 2 bedroom and six 1 bedroom apartments.

In addition it features four penthouses on the top floor – one 3 bedrooms and three 2 bedrooms. Two penthouses have access to their own glorious open air entertainment on the roof top garden. The complex has its own swimming pool, a fenced playarea for kids, as well as a fully equipped sports complex, helth center and SPA.

## **Price change history**

€650 000 on Sep 24, 2023 €620 000 on Oct 14, 2023

GENERAL PLAN