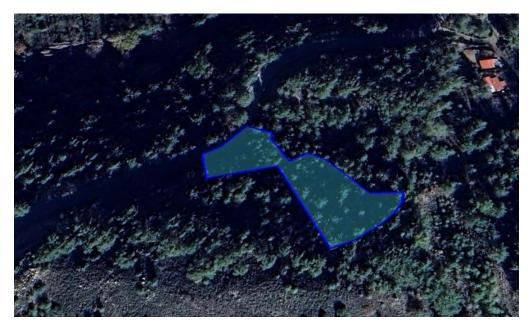

## 4,497m<sup>2</sup> Plot for Sale in Lemithou, Limassol District

Reference ID: #SA35917Price details: €50,000This field of 4497 sgm is located in the Lemithou village in Limassol District. The asset falls within the Planning Zone Z1 with a building density coefficient of 6% and a coverage coefficient of 6%, over 2 floors and 8.3m maximum height.