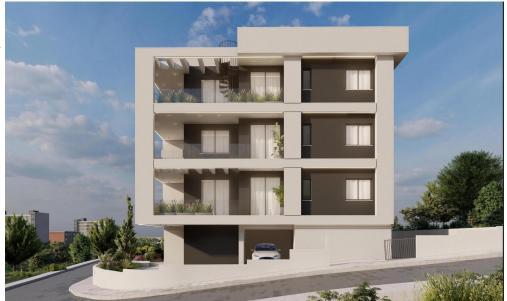

## 2 Bedroom Apartment for Sale in Limassol - Agios Athanasios

Reference ID: #SA35912Price details: €521,600 +VATReady by July 2025, this luxurious penthouse in the desirable Agios Athanasios area offers:Apartment 301:2 Bedrooms | 2 BathroomsInterior Space: 86.5m<sup>2</sup>Covered Veranda: 23.7m<sup>2</sup>Uncovered Veranda: 15.2m<sup>2</sup>Private Roof Garden: 31.3m<sup>2</sup> (provision for pool or

jacuzzi)Storage Room: 6.2m<sup>2</sup>Parking: 11m<sup>2</sup>Total

Area: 163.9m<sup>2</sup>Price: €521,600 + VATKey Features:Stunning sea views from a peaceful cul-de-sac location. Close to Grammar School, Foley's School, shops, cafes, supermarkets, and other amenities. Convenient access to Agios Athanasios and Mesa Geitonia roundabouts. High-quality construction and modern finishes. Secure your dream home in...