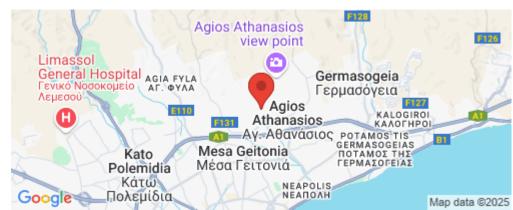

**Property Info** Plot / Area Info

Covered Area 110

**Amenities** Location

> Region: Limassol **Location:** Limassol - Agios Athanasios

Coordinates: 34.712746127315 / 33.050816968469