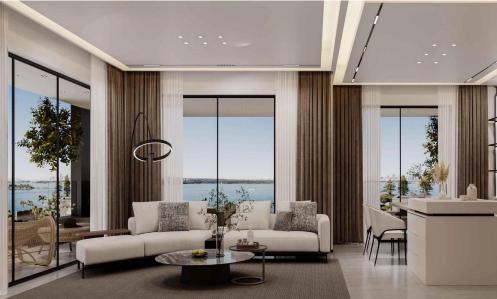

## 2 Bedroom Apartment for Sale in Limassol - Agios Athanasios

Reference ID: #SA35912Price details: €521,600 +VATReady by July 2025, this luxurious penthouse in the desirable Agios Athanasios area offers:Apartment 301:2 Bedrooms | 2 BathroomsInterior Space: 86.5m<sup>2</sup>Covered Veranda: 23.7m<sup>2</sup>Uncovered Veranda: 15.2m<sup>2</sup>Private Roof Garden: 31.3m<sup>2</sup> (provision for pool or

jacuzzi)Storage Room: 6.2m<sup>2</sup>Parking: 11m<sup>2</sup>Total

Area: 163.9m<sup>2</sup>Price: €521,600 + VATKey Features:Stunning sea views from a peaceful cul-de-sac location. Close to Grammar School, Foley's School, shops, cafes, supermarkets, and other amenities. Convenient access to Agios Athanasios and Mesa Geitonia roundabouts. High-quality construction and modern finishes. Secure your dream home in...