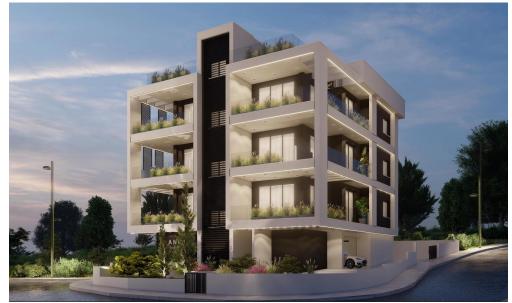

## 2 Bedroom Apartment for Sale in Limassol - Agios Athanasios

Reference ID: #SA35912Price details: €521,600 +VATReady by July 2025, this luxurious penthouse in the desirable Agios Athanasios area offers:Apartment 301:2 Bedrooms | 2 BathroomsInterior Space: 86.5m<sup>2</sup>Covered Veranda: 23.7m<sup>2</sup>Uncovered Veranda: 15.2m<sup>2</sup>Private Roof Garden: 31.3m<sup>2</sup> (provision for pool or

jacuzzi)Storage Room: 6.2m<sup>2</sup>Parking: 11m<sup>2</sup>Total

Area: 163.9m<sup>2</sup>Price: €521,600 + VATKey Features:Stunning sea views from a peaceful cul-de-sac location. Close to Grammar School, Foley's School, shops, cafes, supermarkets, and other amenities. Convenient access to Agios Athanasios and Mesa Geitonia roundabouts. High-quality construction and modern finishes. Secure your dream home in...