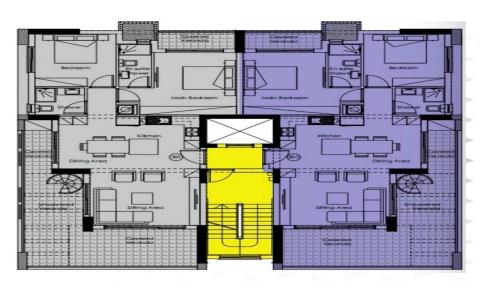

## 2 Bedroom Apartment for Sale in Limassol - Agios Athanasios

Reference ID: #SA35912Price details: €521,600 +VATReady by July 2025, this luxurious penthouse in the desirable Agios Athanasios area offers:Apartment 301:2 Bedrooms | 2 BathroomsInterior Space: 86.5m<sup>2</sup>Covered Veranda: 23.7m<sup>2</sup>Uncovered Veranda: 15.2m<sup>2</sup>Private Roof Garden: 31.3m<sup>2</sup> (provision for pool or

jacuzzi)Storage Room: 6.2m<sup>2</sup>Parking: 11m<sup>2</sup>Total

Area: 163.9m<sup>2</sup>Price: €521,600 + VATKey Features:Stunning sea views from a peaceful cul-de-sac location. Close to Grammar School, Foley's School, shops, cafes, supermarkets, and other amenities. Convenient access to Agios Athanasios and Mesa Geitonia roundabouts. High-quality construction and modern finishes. Secure your dream home in...