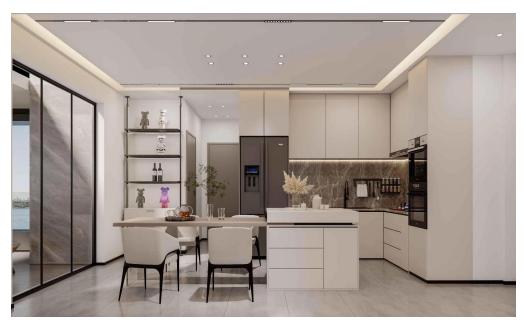

## 2 Bedroom Apartment for Sale in Limassol - Agios Athanasios

Reference ID: #SA35912Price details: €521,600 +VATReady by July 2025, this luxurious penthouse in the desirable Agios Athanasios area offers:Apartment 301:2 Bedrooms | 2 BathroomsInterior Space: 86.5m<sup>2</sup>Covered Veranda: 23.7m<sup>2</sup>Uncovered Veranda: 15.2m<sup>2</sup>Private Roof Garden: 31.3m<sup>2</sup> (provision for pool or

jacuzzi)Storage Room: 6.2m<sup>2</sup>Parking: 11m<sup>2</sup>Total

Area: 163.9m<sup>2</sup>Price: €521,600 + VATKey Features:Stunning sea views from a peaceful cul-de-sac location. Close to Grammar School, Foley's School, shops, cafes, supermarkets, and other amenities. Convenient access to Agios Athanasios and Mesa Geitonia roundabouts. High-quality construction and modern finishes. Secure your dream home in...