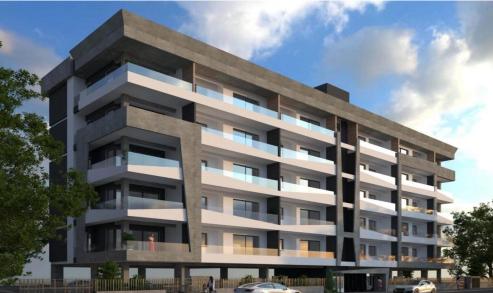

## 1 Bedroom Apartment for Sale in Limassol - Apostolos Andreas

Reference ID: #SA35902Price details: €200,000 +VATProject is a luxurious boutique residential building. Being situated at the area of Apostolos Andreas, it has great access to the city centre, it is just a five minute drive from the Alpha Mega Supermarket, Jumbo and Starbucks and it is less than a ten minute drive from the new buildings of the Cyprus University of Technology (TEPAK- VEREGGARIA), the Limassol Casino, the Limassol Marina and My Mall.This beautifully designed project provides its owners a sense of exclusivity and security as it consists of 30 apartments (20 one-bedroom luxury apartments, 10 two-bedroom luxury apartments).Additional DetailsType: 1,2 bedroomsYear built:?...