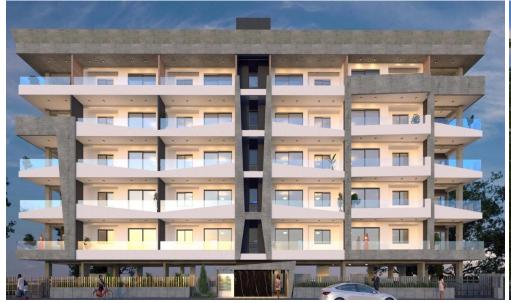

## 1 Bedroom Apartment for Sale in Limassol - Apostolos Andreas

Reference ID: #SA35902Price details: €200,000 +VATProject is a luxurious boutique residential building. Being situated at the area of Apostolos Andreas, it has great access to the city centre, it is just a five minute drive from the Alpha Mega Supermarket, Jumbo and Starbucks and it is less than a ten minute drive from the new buildings of the Cyprus University of Technology (TEPAK- VEREGGARIA), the Limassol Casino, the Limassol Marina and My Mall.This beautifully designed project provides its owners a sense of exclusivity and security as it consists of 30 apartments (20 one-bedroom luxury apartments, 10 two-bedroom luxury apartments).Additional DetailsType: 1,2 bedroomsYear built:?...