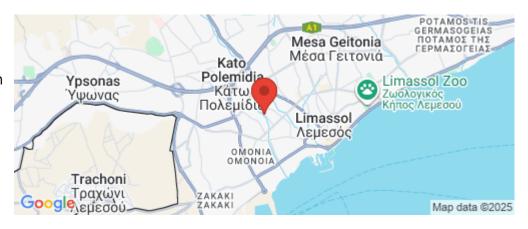

Property Info Plot / Area Info

Covered Area **64** Floor Number **1** 

Amenities Location

**Location:** Limassol - Apostolos Andreas Region: **Limassol** 

Coordinates: **34.680589623869** / **33.019873043004** 