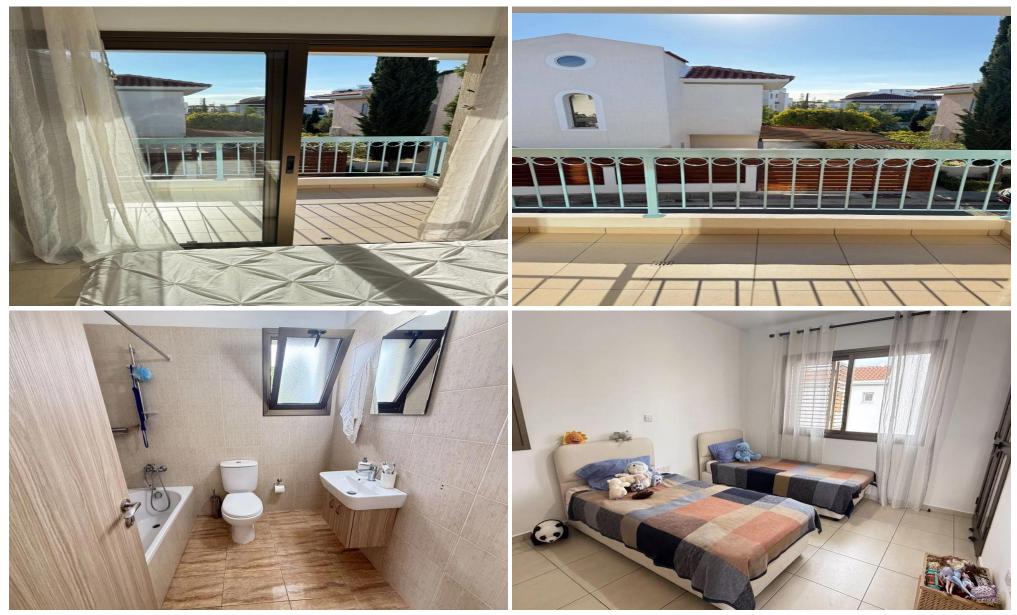

## INDEX **epcc4762**

Two Bedroom Detached Villa For Sale in Universal, Paphos two bedroom detached villa is located in an excellent location, in Universal area. Kings Avenue Mall, the fishing harbour with its abundance of amenities, bus links and sandy beaches are all within easy reach.∏□On entering the property, is the bright and spacious open plan living/dining area, with a fully equipped kitchen with granite worktops, wall and base units and integrated electrical appliances. living/dining area, lead out to the private veranda. On the first floor, there are two double bedrooms with fitted wardrobes and a family bathroom. Both bedro...