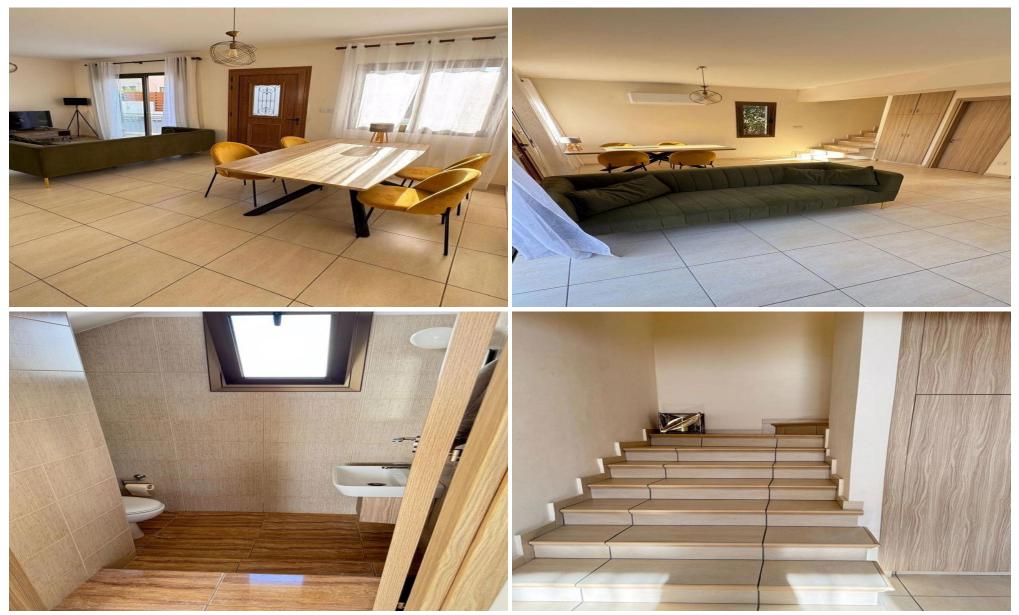

## INDEX **epcc4762**

Two Bedroom Detached Villa For Sale in Universal, Paphos two bedroom detached villa is located in an excellent location, in Universal area. Kings Avenue Mall, the fishing harbour with its abundance of amenities, bus links and sandy beaches are all within easy reach.∏□On entering the property, is the bright and spacious open plan living/dining area, with a fully equipped kitchen with granite worktops, wall and base units and integrated electrical appliances. living/dining area, lead out to the private veranda. On the first floor, there are two double bedrooms with fitted wardrobes and a family bathroom. Both bedro...