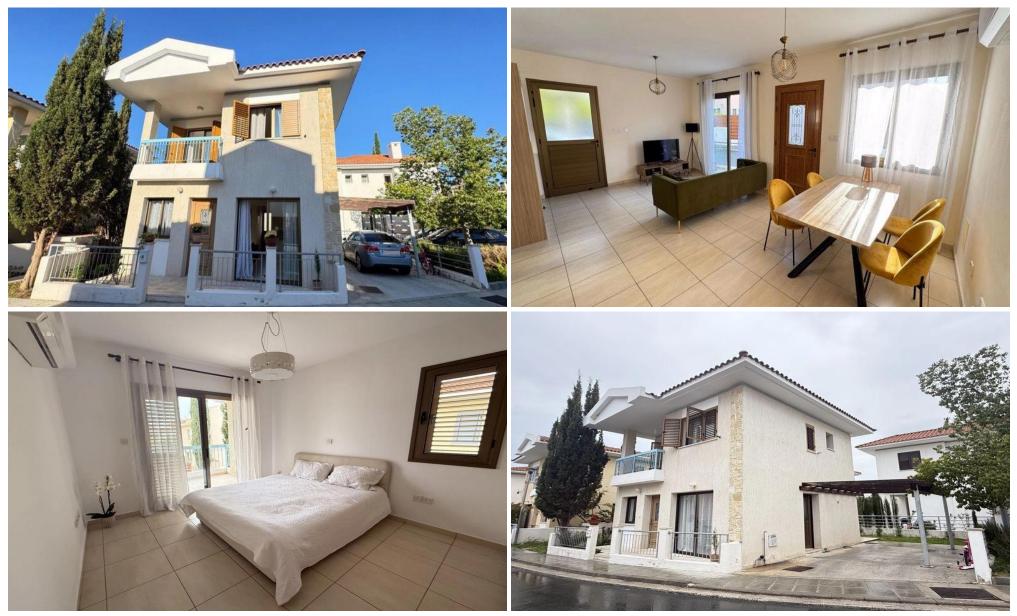

## INDEX **epcc4762**

Two Bedroom Detached Villa For Sale in Universal, Paphos two bedroom detached villa is located in an excellent location, in Universal area. Kings Avenue Mall, the fishing harbour with its abundance of amenities, bus links and sandy beaches are all within easy reach.∏□On entering the property, is the bright and spacious open plan living/dining area, with a fully equipped kitchen with granite worktops, wall and base units and integrated electrical appliances. living/dining area, lead out to the private veranda. On the first floor, there are two double bedrooms with fitted wardrobes and a family bathroom. Both bedro...