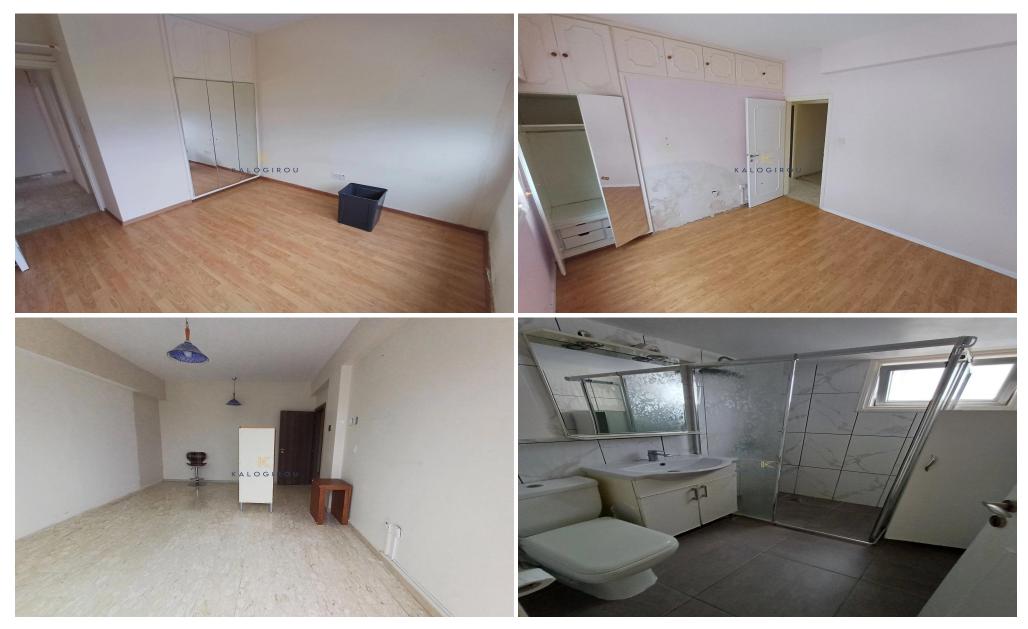

Penthouse for sale in Larnaca, Makenzy area. The penthouse is on the whole thrird floor, with a spacious internal covered area of 91 sq.m It consists of a large separate kitchen, big living-dining room with fire-place, a main bathroom with walk in shower, 3 bedrooms, breakfast room, and 2 massive verandas around the apartment.

It is noted that the apartment ne...

| Property Info                    |                      | Plot / Area Info |                | <b>Additional info</b>                             |                                      |
|----------------------------------|----------------------|------------------|----------------|----------------------------------------------------|--------------------------------------|
| Covered Area<br>Air Conditioning | 91<br>All rooms, Yes | Parking          | Uncovered, Yes | Reference Number Property type Condition Bathrooms | 50227<br>Apartment<br>Pre-Owned<br>1 |