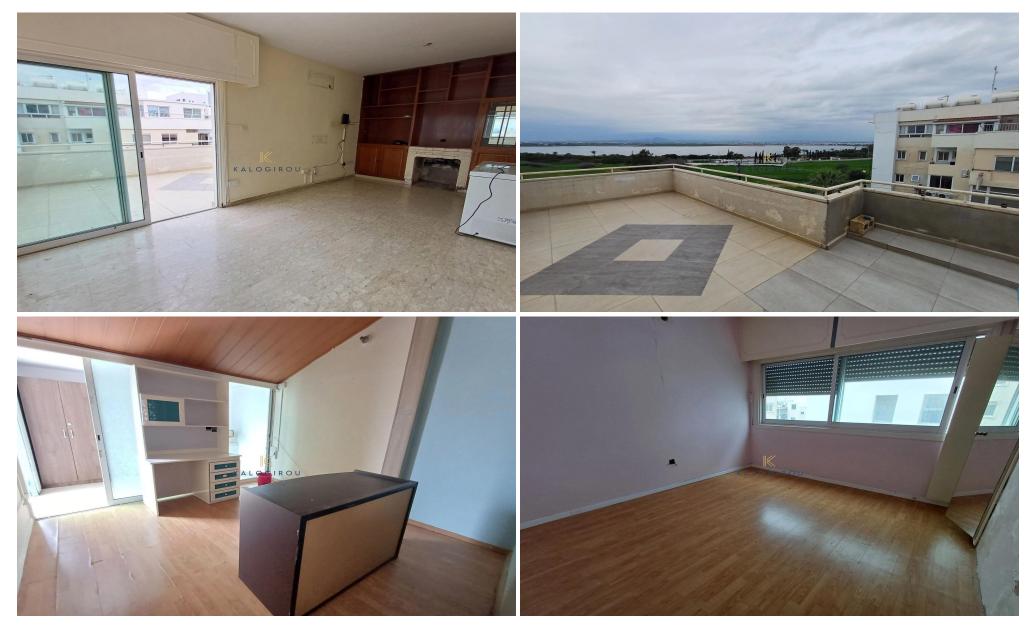

Penthouse for sale in Larnaca, Makenzy area. The penthouse is on the whole thrird floor, with a spacious internal covered area of 91 sq.m It consists of a large separate kitchen, big living-dining room with fire-place, a main bathroom with walk in shower, 3 bedrooms, breakfast room, and 2 massive verandas around the apartment.

It is noted that the apartment ne...

| Property Info                    |                      | Plot / Area Info |                | <b>Additional info</b>                             |                                      |
|----------------------------------|----------------------|------------------|----------------|----------------------------------------------------|--------------------------------------|
| Covered Area<br>Air Conditioning | 91<br>All rooms, Yes | Parking          | Uncovered, Yes | Reference Number Property type Condition Bathrooms | 50227<br>Apartment<br>Pre-Owned<br>1 |