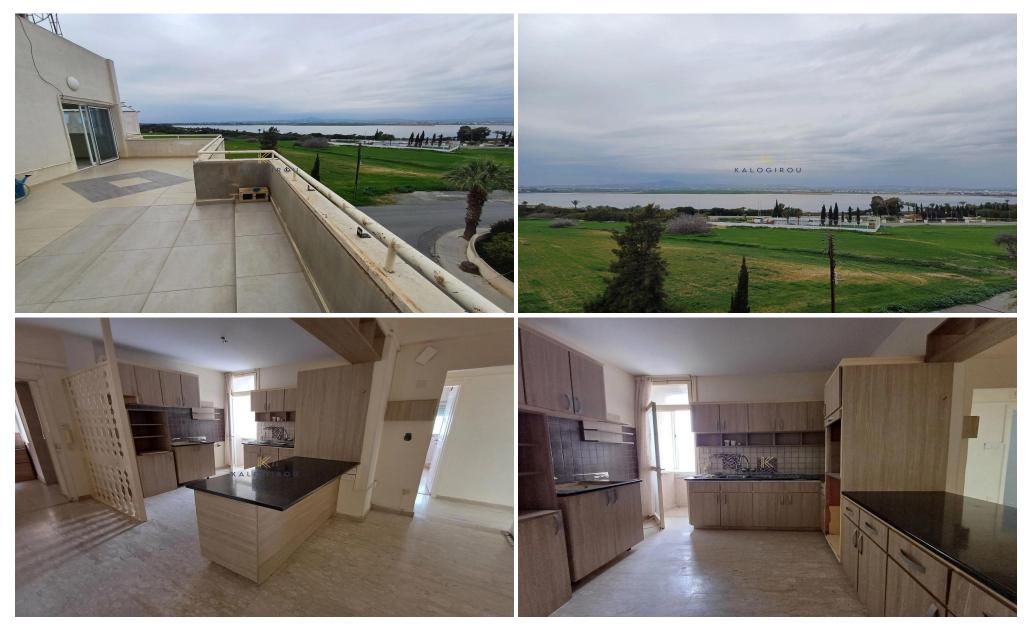

Penthouse for sale in Larnaca, Makenzy area. The penthouse is on the whole thrird floor, with a spacious internal covered area of 91 sq.m It consists of a large separate kitchen, big living-dining room with fire-place, a main bathroom with walk in shower, 3 bedrooms, breakfast room, and 2 massive verandas around the apartment.

It is noted that the apartment ne...

| Property Info                    |                      | Plot / Area Info |                | <b>Additional info</b>                             |                                      |
|----------------------------------|----------------------|------------------|----------------|----------------------------------------------------|--------------------------------------|
| Covered Area<br>Air Conditioning | 91<br>All rooms, Yes | Parking          | Uncovered, Yes | Reference Number Property type Condition Bathrooms | 50227<br>Apartment<br>Pre-Owned<br>1 |