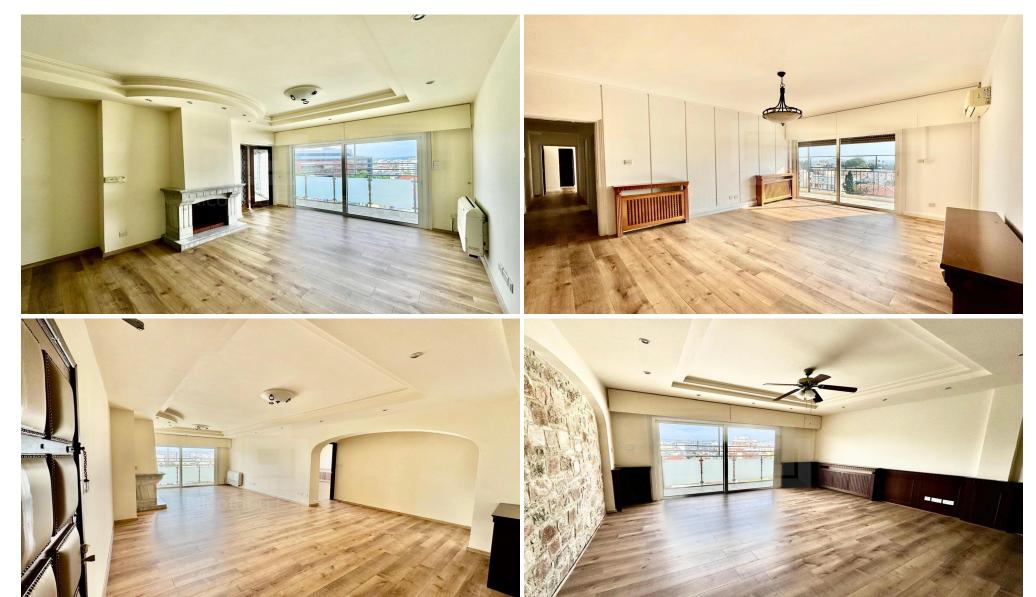

## **5 Bedroom Apartment for Sale in Limassol District**

This stunning five bedroom penthouse on the 5th floor located in the heart of the city in Gladstonos area near Pentadromos. It offers breathtaking city and sea views making it ideal for both residential and office use. Situated in a prime location it is conveniently close to major roads and all necessary amenities. The apartment occupies the entire top floor of the building and features spacious living areas including five bright rooms with ample natural light. It has two well appointed bathrooms for added convenience. The covered verandas overlooking both the city and the sea from the south and north sides create a serene and scenic atmosphere. Comfort is ensured with split system air co...