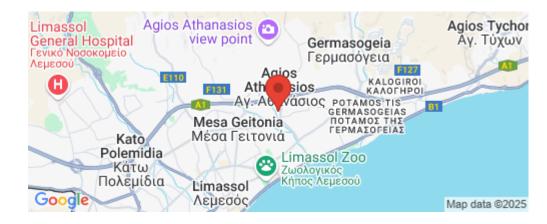

**Amenities** 

Elevator

Location

**Location:** Limassol - Linopetra

Coordinates: **34.7030075** / **33.0590982** 

Parking

Region: Limassol

No