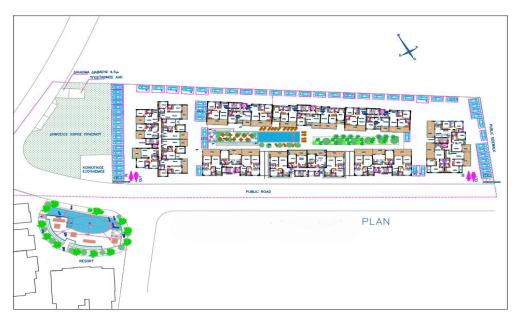

## 1 Bedroom Apartment for Sale in Livadia Larnakas, Larnaca District

A designer-style apartment for sale in Larnaca, Livadia, located in a modern residential complex. The layout includes a stylish living room and kitchen, made with attention to detail, as well as a large balcony. The complex is built according to high European standards using advanced and high-quality materials. Special attention is paid to energy efficiency: thermal insulation materials are used to ensure comfort and reduce energy consumption. For the convenience of residents, there is a swimming pool, covered parking, a storage room and an elevator. The complex is located within walking distance from the sea (440 meters), as well as from all necessary urban infrastructure, including shop...