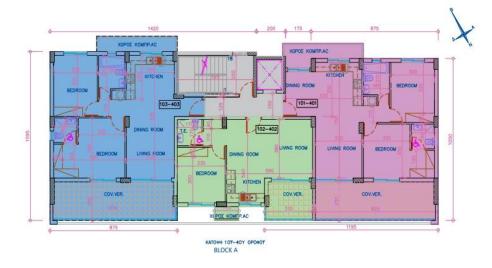

## 1 Bedroom Apartment for Sale in Livadia Larnakas, Larnaca District

A designer-style apartment for sale in Larnaca, Livadia, located in a modern residential complex. The layout includes a stylish living room and kitchen, made with attention to detail, as well as a large balcony. The complex is built according to high European standards using advanced and high-quality materials. Special attention is paid to energy efficiency: thermal insulation materials are used to ensure comfort and reduce energy consumption. For the convenience of residents, there is a swimming pool, covered parking, a storage room and an elevator. The complex is located within walking distance from the sea (440 meters), as well as from all necessary urban infrastructure, including shop...

| Property Info     |             | Plot / Area Info |              | Additional info  |                  |
|-------------------|-------------|------------------|--------------|------------------|------------------|
| Covered Area      | 67          |                  |              | Reference Number | 125222           |
| Furnishing        | Unfurnished | Parking          | Covered, Yes | Property type    | <b>Apartment</b> |
| Energy Efficiency | A           | Parking          | Covered, res | Condition        | <b>Brand New</b> |
| Air Conditioning  | No          |                  |              | Bathrooms        | 1                |