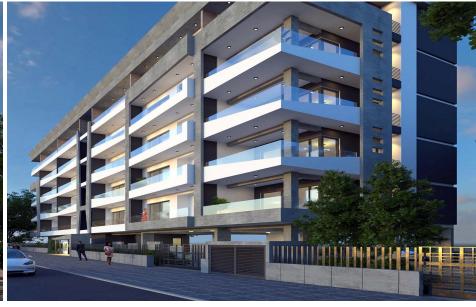

## 1 Bedroom Apartment for Sale in Limassol - Agios Ioannis

Apartment for sale under construction in Limassol. The apartment has a living room, a kitchen and a terrace. Ceramic tiles are laid on the floor, and laminate flooring is installed in the bedrooms. Thermal insulation windows, video intercom, solar panels for water heating are installed. The complex provides parking, a storage room and an elevator. The project is executed in accordance with the highest standards and is located close to the entire urban infrastructure, including shops, schools, restaurants and other amenities. Ideal for both investments and housing.