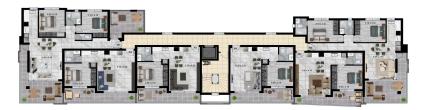

## 1 Bedroom Apartment for Sale in Limassol - Agios Ioannis

Apartment for sale under construction in Limassol. The apartment has a living room, a kitchen and a terrace. Ceramic tiles are laid on the floor, and laminate flooring is installed in the bedrooms. Thermal insulation windows, video intercom, solar panels for water heating are installed. The complex provides parking, a storage room and an elevator. The project is executed in accordance with the highest standards and is located close to the entire urban infrastructure, including shops, schools, restaurants and other amenities. Ideal for both investments and housing.