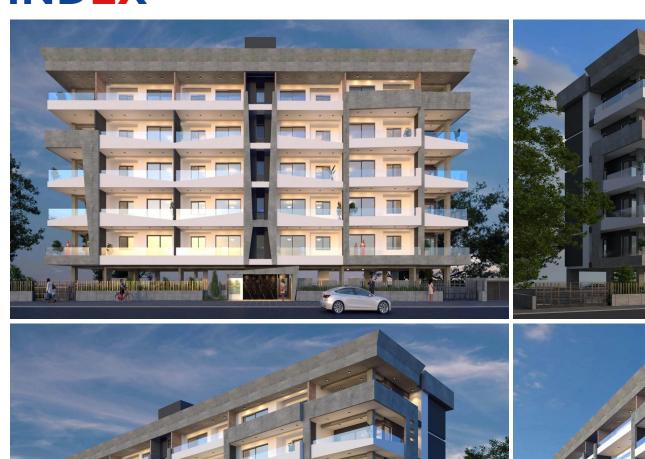

## 1 Bedroom Apartment for Sale in Limassol - Agios Ioannis

Apartment for sale under construction in Limassol. The apartment has a living room, a kitchen and a terrace. Ceramic tiles are laid on the floor, and laminate flooring is installed in the bedrooms. Thermal insulation windows, video intercom, solar panels for water heating are installed. The complex provides parking, a storage room and an elevator. The project is executed in accordance with the highest standards and is located close to the entire urban infrastructure, including shops, schools, restaurants and other amenities. Ideal for both investments and housing.