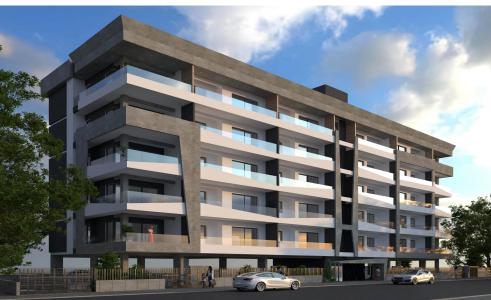

## 1 Bedroom Apartment for Sale in Limassol - Agios Ioannis

Apartment for sale under construction in Limassol. The apartment has a living room, a kitchen and a terrace. Ceramic tiles are laid on the floor, and laminate flooring is installed in the bedrooms. Thermal insulation windows, video intercom, solar panels for water heating are installed. The complex provides parking, a storage room and an elevator. The project is executed in accordance with the highest standards and is located close to the entire urban infrastructure, including shops, schools, restaurants and other amenities. Ideal for both investments and housing.