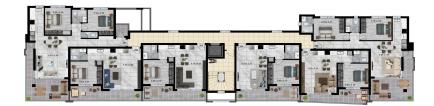

## 1 Bedroom Apartment for Sale in Limassol - Agios Ioannis

Apartment for sale under construction in Limassol. The apartment has a living room, a kitchen and a terrace. Ceramic tiles are laid on the floor, and laminate flooring is installed in the bedrooms. Thermal insulation windows, video intercom, solar panels for water heating are installed. The complex provides parking, a storage room and an elevator. The project is executed in accordance with the highest standards and is located close to the entire urban infrastructure, including shops, schools, restaurants and other amenities. Ideal for both investments and housing.

| Property Info     |                      | Plot / Area Info |              | Additional info  |                  |
|-------------------|----------------------|------------------|--------------|------------------|------------------|
| Covered Area      | vered Area <b>77</b> |                  |              | Reference Number | 125083           |
| Furnishing        | Unfurnished          | Darking          | Covered, Yes | Property type    | <b>Apartment</b> |
| Energy Efficiency | Α                    | Parking          |              | Condition        | <b>Brand New</b> |
| Air Conditioning  | No                   |                  |              | Bathrooms        | 1                |