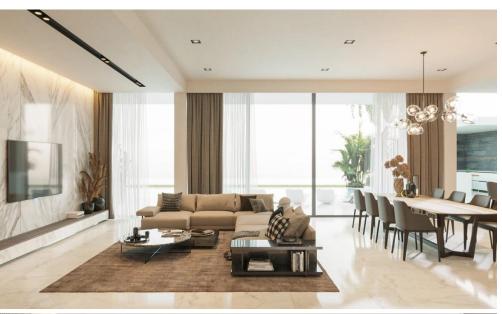

## **4 Bedroom House for Sale in Limassol - Agios Athanasios**

Luxury 4 bedroom villa for sale in the area of Agios Athanasios, Limassol. The villa is located in a new complex consisting of 4 villas, with designer kitchens and wardrobes of the highest quality, granite countertops, marble stairs, pressure water system, solar water heating, private overflow pool, VRV air conditioning system. system, underfloor heating with heat pump, landscaped gardens with automatic irrigation system, double glazed windows and patio doors, electric blinds on windows and patio doors, armored door, video intercom system.