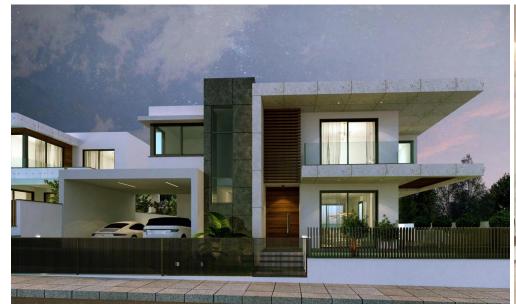

## **4 Bedroom House for Sale in Limassol - Agios Athanasios**

Luxury 4 bedroom villa for sale in the area of Agios Athanasios, Limassol. The villa is located in a new complex consisting of 4 villas, with designer kitchens and wardrobes of the highest quality, granite countertops, marble stairs, pressure water system, solar water heating, private overflow pool, VRV air conditioning system. system, underfloor heating with heat pump, landscaped gardens with automatic irrigation system, double glazed windows and patio doors, electric blinds on windows and patio doors, armored door, video intercom system.