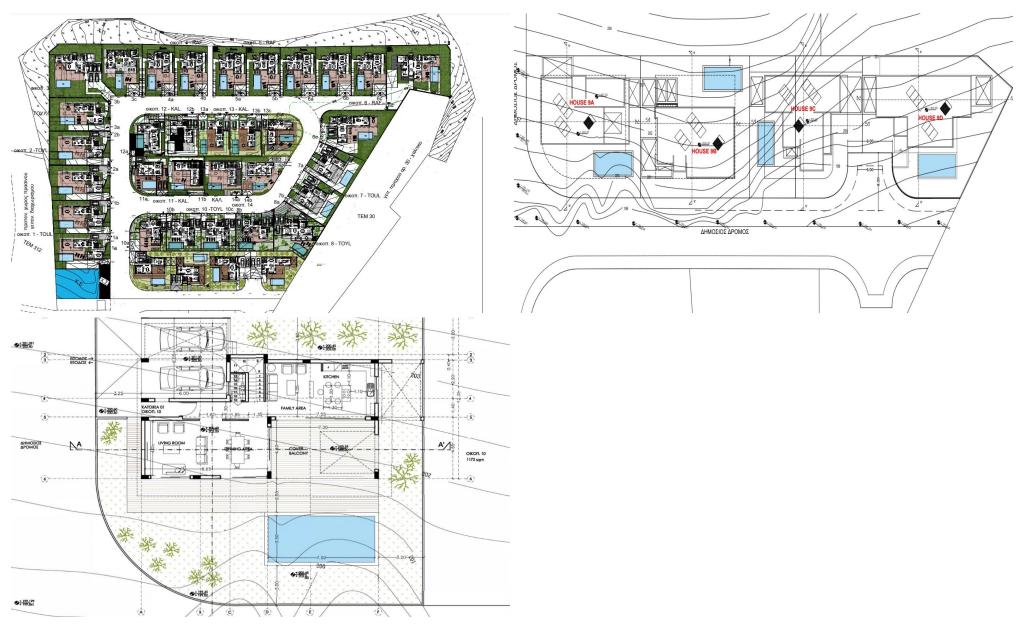

## **4 Bedroom House for Sale in Limassol - Agios Athanasios**

Luxury 4 bedroom villa for sale in the area of Agios Athanasios, Limassol. The villa is located in a new complex consisting of 4 villas, with designer kitchens and wardrobes of the highest quality, granite countertops, marble stairs, pressure water system, solar water heating, private overflow pool, VRV air conditioning system. system, underfloor heating with heat pump, landscaped gardens with automatic irrigation system, double glazed windows and patio doors, electric blinds on windows and patio doors, armored door, video intercom system.

Amenities Location

**Location:** Limassol - Agios Athanasios Region: **Limassol** 

Price: €1 700 000 + VAT

VAT for this property is €237,593 or €323,000. VAT usually is 19%. If it is your first purchase of property, you can have VAT reduced to 5% for the first 150sq.m. of the property.