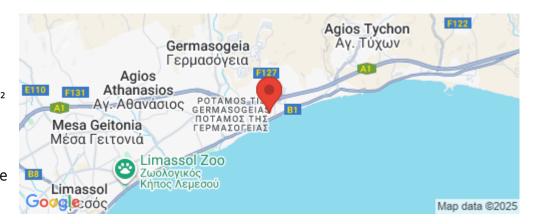

Amenities Location

Location: Potamos Germasogeias Region: Limassol

Coordinates: **34.7031** / **33.1044** 

Price: €1 200 000 + VAT

VAT for this property is €60,000 or €228,000. VAT usually is 19%. If it is your first purchase of property, you can have VAT reduced to 5% for the first 150sq.m. of the property.