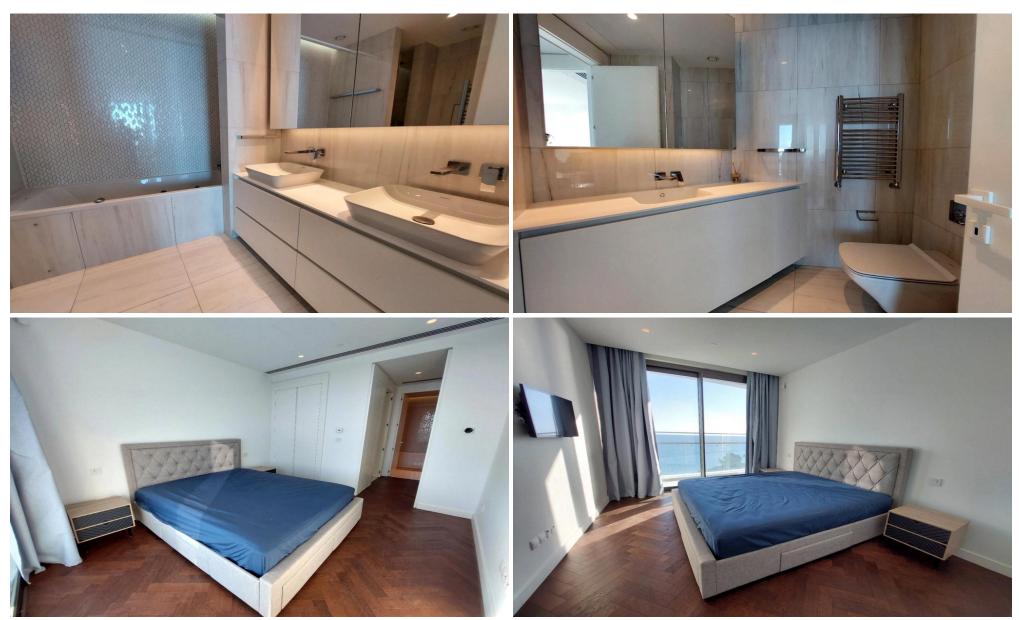

## 2 Bedroom Apartment for Sale in Potamos Germasogeias, Limassol District

Experience the pinnacle of coastal living in this elegant two-bedroom apartment, located in one of Limassol's most prestigious seafront developments. Blending sophisticated design with modern comfort, this property offers an exclusive lifestyle for discerning homeowners. The apartment boasts 98 m² of stylish interiors, complemented by a 21 m² covered veranda that frames breathtaking panoramic views of the Mediterranean. The open-plan living, dining, and kitchen areas are thoughtfully designed, offering a seamless flow of space and light. Both bedrooms feature en-suite bathrooms, ensuring privacy and comfort, while high-end finishes and carefully curated details exude sophisticat...