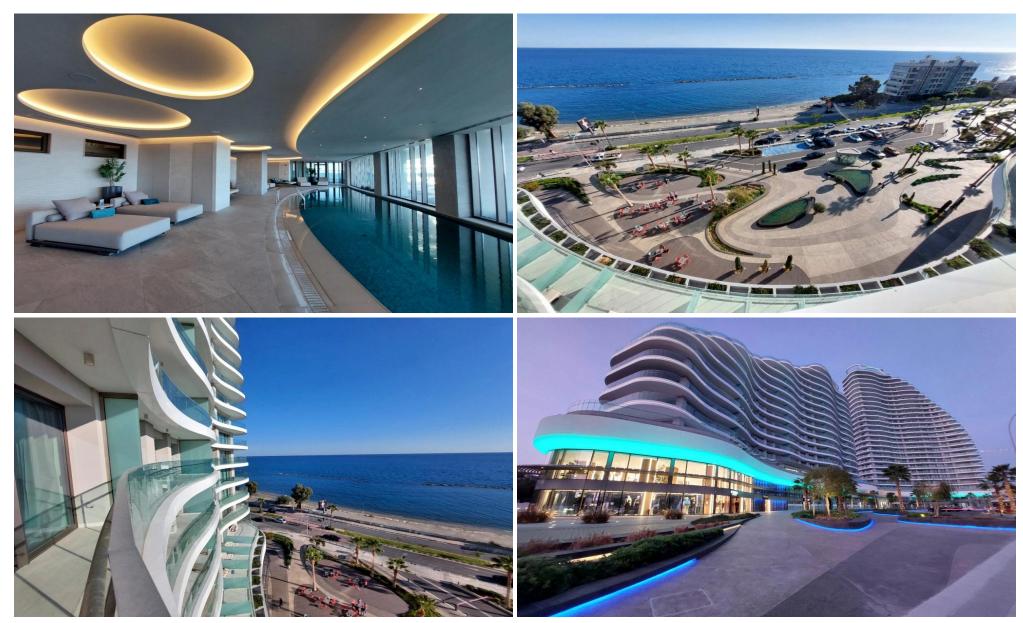

## 2 Bedroom Apartment for Sale in Potamos Germasogeias, Limassol District

Experience the pinnacle of coastal living in this elegant two-bedroom apartment, located in one of Limassol's most prestigious seafront developments. Blending sophisticated design with modern comfort, this property offers an exclusive lifestyle for discerning homeowners. The apartment boasts 98 m² of stylish interiors, complemented by a 21 m² covered veranda that frames breathtaking panoramic views of the Mediterranean. The open-plan living, dining, and kitchen areas are thoughtfully designed, offering a seamless flow of space and light. Both bedrooms feature en-suite bathrooms, ensuring privacy and comfort, while high-end finishes and carefully curated details exude sophisticat...

Amenities Location

Location: Potamos Germasogeias Region: Limassol

Coordinates: **34.7031** / **33.1044** 

Price: €1 200 000 + VAT

VAT for this property is €60,000 or €228,000. VAT usually is 19%. If it is your first purchase of property, you can have VAT reduced to 5% for the first 150sq.m. of the property.