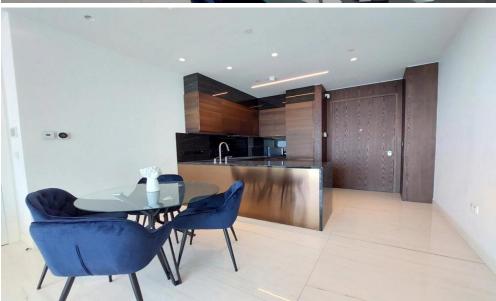

## 2 Bedroom Apartment for Sale in Potamos Germasogeias, Limassol District

Experience the pinnacle of coastal living in this elegant two-bedroom apartment, located in one of Limassol's most prestigious seafront developments. Blending sophisticated design with modern comfort, this property offers an exclusive lifestyle for discerning homeowners. The apartment boasts 98 m² of stylish interiors, complemented by a 21 m² covered veranda that frames breathtaking panoramic views of the Mediterranean. The open-plan living, dining, and kitchen areas are thoughtfully designed, offering a seamless flow of space and light. Both bedrooms feature en-suite bathrooms, ensuring privacy and comfort, while high-end finishes and carefully curated details exude sophisticat...