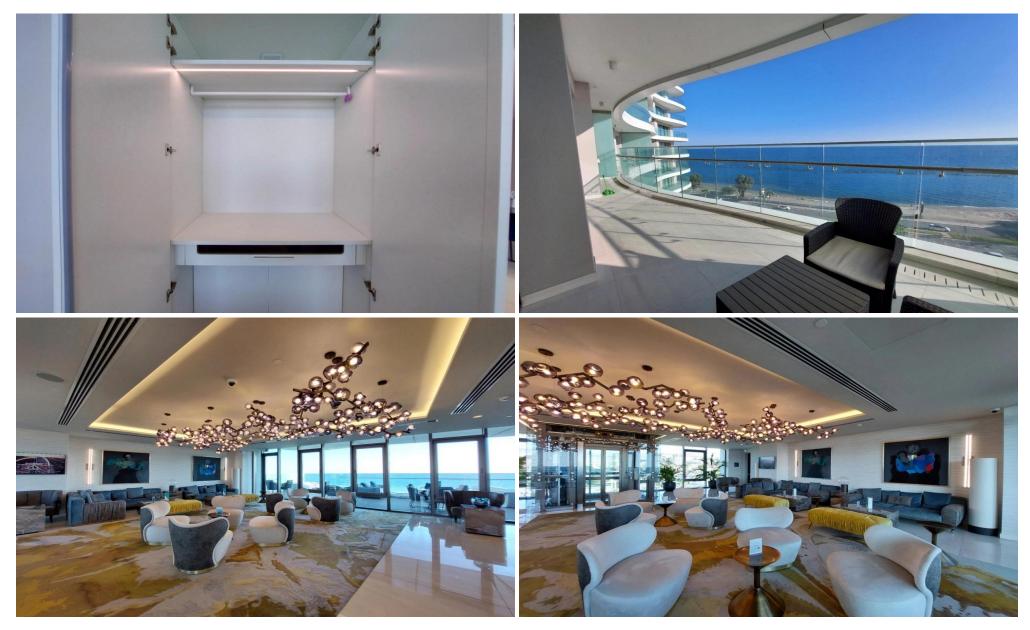

## 2 Bedroom Apartment for Sale in Potamos Germasogeias, Limassol District

Experience the pinnacle of coastal living in this elegant two-bedroom apartment, located in one of Limassol's most prestigious seafront developments. Blending sophisticated design with modern comfort, this property offers an exclusive lifestyle for discerning homeowners. The apartment boasts 98 m² of stylish interiors, complemented by a 21 m² covered veranda that frames breathtaking panoramic views of the Mediterranean. The open-plan living, dining, and kitchen areas are thoughtfully designed, offering a seamless flow of space and light. Both bedrooms feature en-suite bathrooms, ensuring privacy and comfort, while high-end finishes and carefully curated details exude sophisticat...