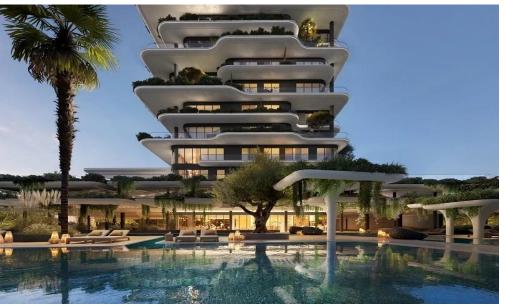

#### Overview

An extraordinary mixed-use development located in Limassol's prestigious Dassoudi area, just steps from the sea. This high-rise condominium is the only one in the region to feature 5-star hotel management, ensuring a lifestyle of unrivaled luxury and convenience.

With landmark architecture designed by a leading London bureau, the project combines stunning aesthetics with functionality, offering a unique opportunity to enjoy the ultimate Mediterranean living experience.

### **Key Features**

- Architectural Excellence: Designed by a renowned London design bureau, this development is a la...

| Property Info     |           | Plot / Area Info |     | Additional info  |           |
|-------------------|-----------|------------------|-----|------------------|-----------|
| Covered Area      | 149<br>50 |                  |     | Deference Number | 224207    |
| Covered Veranda   |           |                  |     | Reference Number | 234397    |
| Floor Number      | 8         | Parking          | Yes | Property type    | Apartment |
| Energy Efficiency | Δ         |                  |     | Bathrooms        | 2         |