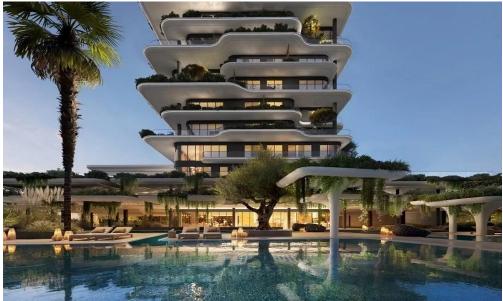

#### Overview

An extraordinary mixed-use development located in Limassol's prestigious Dassoudi area, just steps from the sea. This high-rise condominium is the only one in the region to feature 5-star hotel management, ensuring a lifestyle of unrivaled luxury and convenience.

With landmark architecture designed by a leading London bureau, the project combines stunning aesthetics with functionality, offering a unique opportunity to enjoy the ultimate Mediterranean living experience.

### **Key Features**

- Architectural Excellence: Designed by a renowned London design bureau, this development is a la...

| Property Info     |     | Plot / Area Info |     | Additional info  |           |
|-------------------|-----|------------------|-----|------------------|-----------|
| Covered Area      | 130 |                  | Yes | Reference Number | 234400    |
| Covered Veranda   | 31  | Doubles          |     |                  |           |
| Floor Number      | 5   | Parking <b>Y</b> |     | Property type    | Apartment |
| Energy Efficiency | Α   |                  |     | Bathrooms        | 2         |