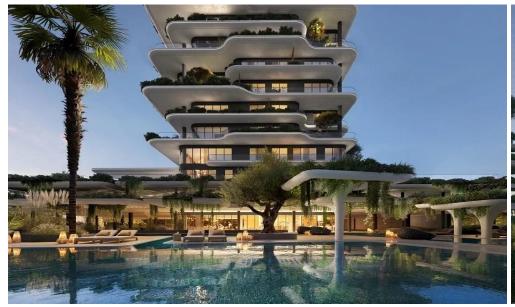

#### Overview

An extraordinary mixed-use development located in Limassol's prestigious Dassoudi area, just steps from the sea. This high-rise condominium is the only one in the region to feature 5-star hotel management, ensuring a lifestyle of unrivaled luxury and convenience.

With landmark architecture designed by a leading London bureau, the project combines stunning aesthetics with functionality, offering a unique opportunity to enjoy the ultimate Mediterranean living experience.

### **Key Features**

- Architectural Excellence: Designed by a renowned London design bureau, this development is a la...

| Property Info     |     | Plot / Area Info |     | Additional info  |           |
|-------------------|-----|------------------|-----|------------------|-----------|
| Covered Area      | 130 |                  | Yes | Reference Number | 234400    |
| Covered Veranda   | 31  | Doubles          |     |                  |           |
| Floor Number      | 5   | Parking <b>Y</b> |     | Property type    | Apartment |
| Energy Efficiency | Α   |                  |     | Bathrooms        | 2         |