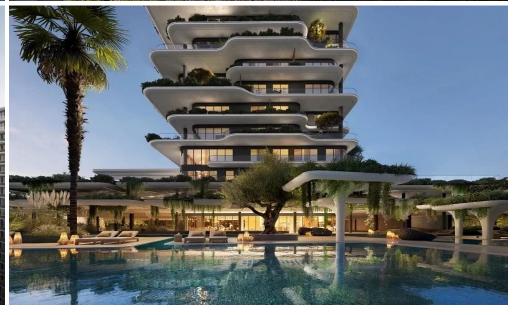

### 2 Bedroom Apartment for Sale in Germasogeia, Limassol District

Luxury Mixed-Use Development in Limassol - Dassoudi Area

#### Overview

An extraordinary mixed-use development located in Limassol's prestigious Dassoudi area, just steps from the sea. This high-rise condominium is the only one in the region to feature 5-star hotel management, ensuring a lifestyle of unrivaled luxury and convenience.

With landmark architecture designed by a leading London bureau, the project combines stunning aesthetics with functionality, offering a unique opportunity to enjoy the ultimate Mediterranean living experience.

### **Key Features**

- Architectural Excellence: Designed by a renowned London design bureau, this development is a la...

| Property Info     |     | Plot / Area Info   | Additional info  |           |
|-------------------|-----|--------------------|------------------|-----------|
| Covered Area      | 130 |                    | Reference Number | 234402    |
| Covered Veranda   | 31  | Parking <b>Yes</b> |                  | Apartment |
| Floor Number      | 11  |                    | Bathrooms        |           |
| Energy Efficiency | Α   |                    | batiliouns       | 2         |