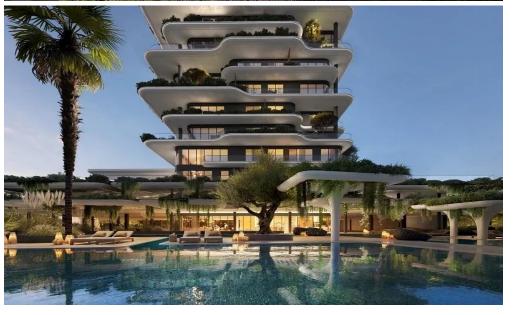

#### Overview

An extraordinary mixed-use development located in Limassol's prestigious Dassoudi area, just steps from the sea. This high-rise condominium is the only one in the region to feature 5-star hotel management, ensuring a lifestyle of unrivaled luxury and convenience.

With landmark architecture designed by a leading London bureau, the project combines stunning aesthetics with functionality, offering a unique opportunity to enjoy the ultimate Mediterranean living experience.

### **Key Features**

- Architectural Excellence: Designed by a renowned London design bureau, this development is a la...

| Property Info     |     | Plot / Area Info |     | Additional info  |           |
|-------------------|-----|------------------|-----|------------------|-----------|
| Covered Area      | 130 |                  | Yes | Reference Number | 234403    |
| Covered Veranda   | 31  | Parking <b>\</b> |     |                  |           |
| Floor Number      | 9   |                  |     | Property type    | Apartment |
| Energy Efficiency | Α   |                  |     | Bathrooms        | 2         |