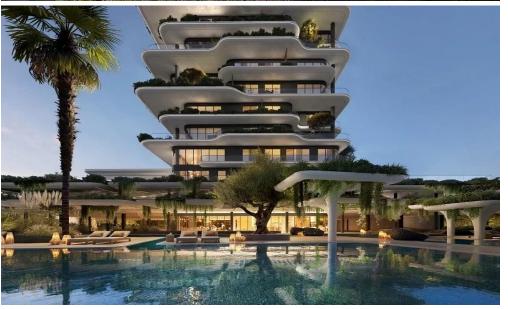

### 2 Bedroom Apartment for Sale in Germasogeia, Limassol District

Luxury Mixed-Use Development in Limassol - Dassoudi Area

#### Overview

An extraordinary mixed-use development located in Limassol's prestigious Dassoudi area, just steps from the sea. This high-rise condominium is the only one in the region to feature 5-star hotel management, ensuring a lifestyle of unrivaled luxury and convenience.

With landmark architecture designed by a leading London bureau, the project combines stunning aesthetics with functionality, offering a unique opportunity to enjoy the ultimate Mediterranean living experience.

### **Key Features**

- Architectural Excellence: Designed by a renowned London design bureau, this development is a la...

| Property Info     |     | Plot / Area Info   |     | <b>Additional info</b> |           |
|-------------------|-----|--------------------|-----|------------------------|-----------|
| Covered Area      | 110 |                    |     | Deference Number       | 224400    |
| Covered Veranda   | 23  | Parking <b>Y</b> € |     | Reference Number       | 234409    |
| Floor Number      | 13  |                    | Yes | Property type          | Apartment |
| Energy Efficiency | Α   |                    |     | Bathrooms              | 2         |