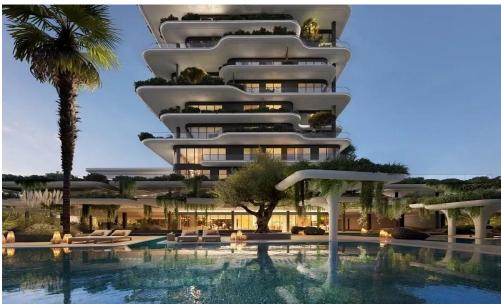

#### Overview

An extraordinary mixed-use development located in Limassol's prestigious Dassoudi area, just steps from the sea. This high-rise condominium is the only one in the region to feature 5-star hotel management, ensuring a lifestyle of unrivaled luxury and convenience.

With landmark architecture designed by a leading London bureau, the project combines stunning aesthetics with functionality, offering a unique opportunity to enjoy the ultimate Mediterranean living experience.

### **Key Features**

- Architectural Excellence: Designed by a renowned London design bureau, this development is a la...

| Property Info     | Plot / Area Info |         | Additional info |                                                |                          |
|-------------------|------------------|---------|-----------------|------------------------------------------------|--------------------------|
| Covered Area      | 131              |         | Yes             | Reference Number<br>Property type<br>Bathrooms | 234414<br>Apartment<br>2 |
| Covered Veranda   | 34               |         |                 |                                                |                          |
| Floor Number      | 5                | Parking |                 |                                                |                          |
| Energy Efficiency | Α                |         |                 |                                                |                          |