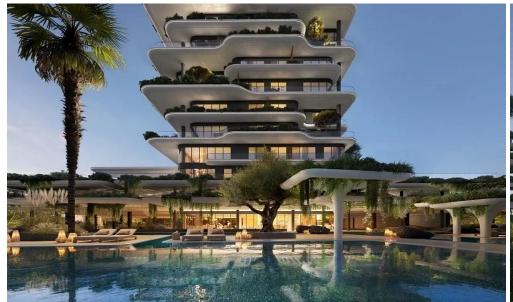

#### Overview

An extraordinary mixed-use development located in Limassol's prestigious Dassoudi area, just steps from the sea. This high-rise condominium is the only one in the region to feature 5-star hotel management, ensuring a lifestyle of unrivaled luxury and convenience.

With landmark architecture designed by a leading London bureau, the project combines stunning aesthetics with functionality, offering a unique opportunity to enjoy the ultimate Mediterranean living experience.

### **Key Features**

- Architectural Excellence: Designed by a renowned London design bureau, this development is a la...

| Property Info     |     | Plot / Area Info |     | <b>Additional info</b> |           |
|-------------------|-----|------------------|-----|------------------------|-----------|
| Covered Area      | 246 |                  | Yes | Reference Number       | 234423    |
| Covered Veranda   | 90  | Parking          |     |                        |           |
| Floor Number      | 12  |                  |     | Property type          | Apartment |
| Energy Efficiency | Α   |                  |     | Bathrooms              | 3         |