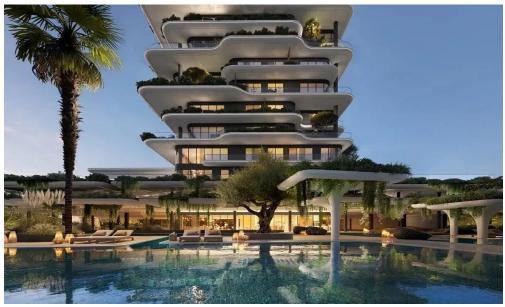

### 3 Bedroom Apartment for Sale in Germasogeia, Limassol District

Luxury Mixed-Use Development in Limassol - Dassoudi Area

#### Overview

An extraordinary mixed-use development located in Limassol's prestigious Dassoudi area, just steps from the sea. This high-rise condominium is the only one in the region to feature 5-star hotel management, ensuring a lifestyle of unrivaled luxury and convenience.

With landmark architecture designed by a leading London bureau, the project combines stunning aesthetics with functionality, offering a unique opportunity to enjoy the ultimate Mediterranean living experience.

### **Key Features**

- Architectural Excellence: Designed by a renowned London design bureau, this development is a la...

| Property Info     |     | Plot / Area Info |     | <b>Additional info</b> |           |
|-------------------|-----|------------------|-----|------------------------|-----------|
| Covered Area      | 246 |                  | Yes | Reference Number       | 234423    |
| Covered Veranda   | 90  | Parking          |     |                        |           |
| Floor Number      | 12  |                  |     | Property type          | Apartment |
| Energy Efficiency | Α   |                  |     | Bathrooms              | 3         |