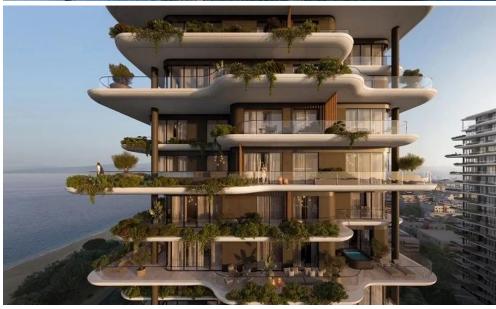

#### Overview

An extraordinary mixed-use development located in Limassol's prestigious Dassoudi area, just steps from the sea. This high-rise condominium is the only one in the region to feature 5-star hotel management, ensuring a lifestyle of unrivaled luxury and convenience.

With landmark architecture designed by a leading London bureau, the project combines stunning aesthetics with functionality, offering a unique opportunity to enjoy the ultimate Mediterranean living experience.

### **Key Features**

- Architectural Excellence: Designed by a renowned London design bureau, this development is a la...

| Property Info     |     | Plot / Area Info |     | <b>Additional info</b> |           |
|-------------------|-----|------------------|-----|------------------------|-----------|
| Covered Area      | 246 |                  | Yes | Reference Number       | 234423    |
| Covered Veranda   | 90  | Parking          |     |                        |           |
| Floor Number      | 12  |                  |     | Property type          | Apartment |
| Energy Efficiency | Α   |                  |     | Bathrooms              | 3         |