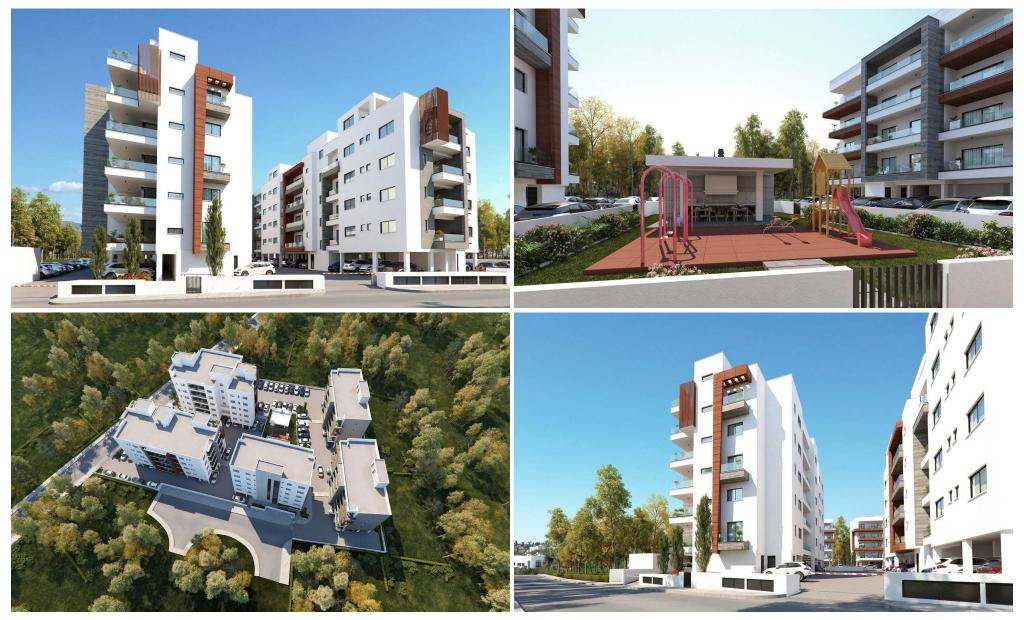

### **3** Bedroom Apartment for Sale in Ypsonas, Limassol District

A modern project is located in the area of Ypsonas. It has great access to the city centre, it is just a five minute drive from the Limassol Casino and My Mall. This beautiful designed project consists of 5 residential blocks. **AVAILABILITY** Apartment 5th floor Internal area 94 sq.m. Covered veranda 20 sg.m. Uncovered veranda 4 sg.m. Roof garden 46 sq.m. There are more apartments available in this project. Status: Off plan Delivery date: July 2027 **Property Info** Additional info Plot / Area Info Reference Number 56138 Apartment Property type Covered Area 114 Condition **Under Construction Construction Year** 2027 Bathrooms 2 Amenities Location Roof Garden Location: Ypsonas Region: Limassol