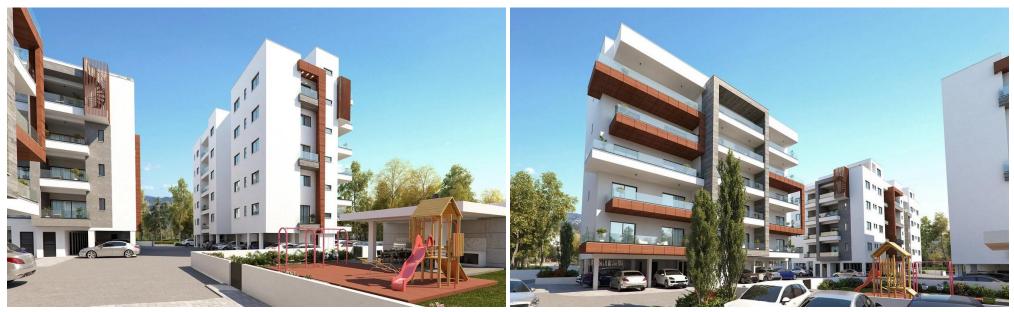

### **3** Bedroom Apartment for Sale in Ypsonas, Limassol District

A modern project is located in the area of Ypsonas. It has great access to the city centre, it is just a five minute drive from the Limassol Casino and My Mall. This beautiful designed project consists of 5 residential blocks. **AVAILABILITY** Apartment 5th floor Internal area 94 sq.m. Covered veranda 20 sg.m. Uncovered veranda 4 sg.m. Roof garden 46 sq.m. There are more apartments available in this project. Status: Off plan Delivery date: July 2027 **Property Info** Additional info Plot / Area Info Reference Number 56138 Apartment Property type Covered Area 114 Condition **Under Construction Construction Year** 2027 Bathrooms 2 Amenities Location Roof Garden Location: Ypsonas Region: Limassol