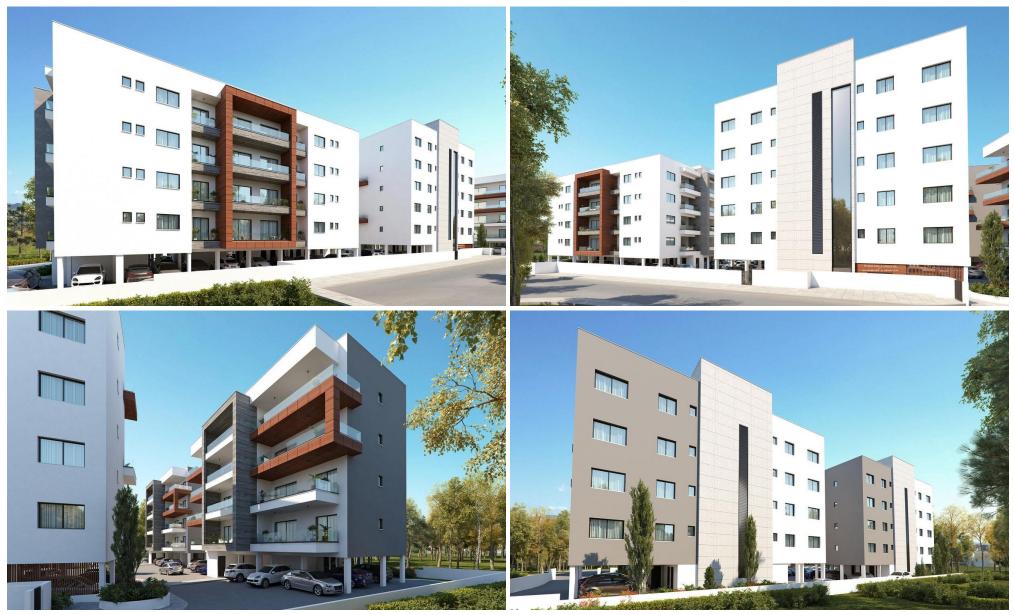

### **3** Bedroom Apartment for Sale in Ypsonas, Limassol District

A modern project is located in the area of Ypsonas. It has great access to the city centre, it is just a five minute drive from the Limassol Casino and My Mall. This beautiful designed project consists of 5 residential blocks. **AVAILABILITY** Apartment 5th floor Internal area 94 sq.m. Covered veranda 20 sg.m. Uncovered veranda 4 sg.m. Roof garden 46 sq.m. There are more apartments available in this project. Status: Off plan Delivery date: July 2027 **Property Info** Additional info Plot / Area Info Reference Number 56138 Apartment Property type Covered Area 114 Condition **Under Construction Construction Year** 2027 Bathrooms 2 Amenities Location Roof Garden Location: Ypsonas Region: Limassol