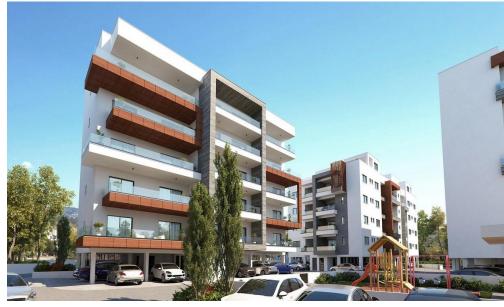

This beautiful designed project consists of 5 residential blocks.

**AVAILABILITY** 

Apartment 3rd floor

Internal area 94 sq.m. Covered veranda 20 sq.m. Uncovered veranda 4 sq.m. Price 310.000 euro plus VAT