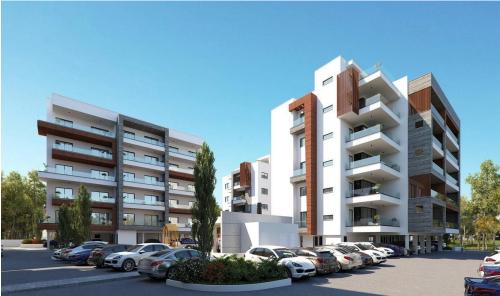

## 3 Bedroom Apartment for Sale in Ypsonas, Limassol District

A modern project is located in the area of Ypsonas. It has great access to the city centre, it is just a five minute drive from the Limassol Casino and My Mall.

This beautiful designed project consists of 5 residential blocks.

**AVAILABILITY** 

Apartment 3rd floor

Internal area 94 sq.m. Covered veranda 20 sq.m. Uncovered veranda 4 sq.m. Price 310.000 euro plus VAT