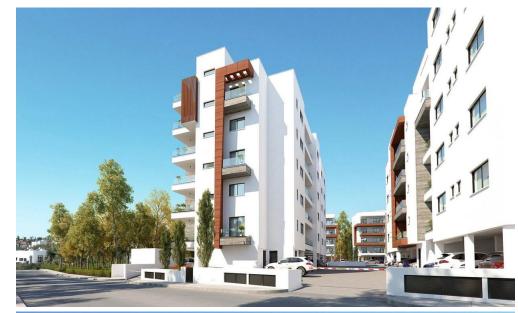

## 3 Bedroom Apartment for Sale in Ypsonas, Limassol District

A modern project is located in the area of Ypsonas. It has great access to the city centre, it is just a five minute drive from the Limassol Casino and My Mall.

This beautiful designed project consists of 5 residential blocks.

**AVAILABILITY** 

Apartment 3rd floor

Internal area 94 sq.m. Covered veranda 20 sq.m. Uncovered veranda 4 sq.m. Price 310.000 euro plus VAT