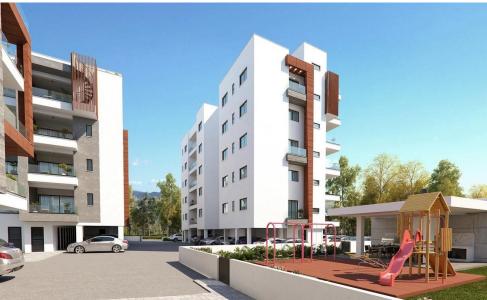

This beautiful designed project consists of 5 residential blocks.

**AVAILABILITY** 

Apartment 3rd floor

Internal area 94 sq.m. Covered veranda 20 sq.m. Uncovered veranda 4 sq.m. Price 310.000 euro plus VAT