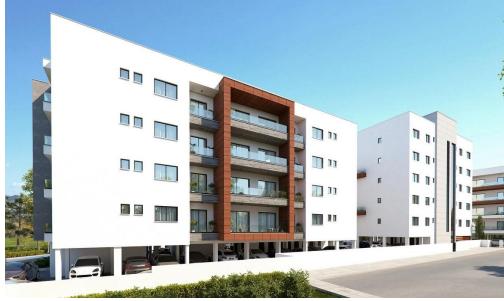

## 3 Bedroom Apartment for Sale in Ypsonas, Limassol District

A modern project is located in the area of Ypsonas. It has great access to the city centre, it is just a five minute drive from the Limassol Casino and My Mall.

This beautiful designed project consists of 5 residential blocks.

**AVAILABILITY** 

Apartment 3rd floor

Internal area 94 sq.m. Covered veranda 20 sq.m. Uncovered veranda 4 sq.m. Price 310.000 euro plus VAT