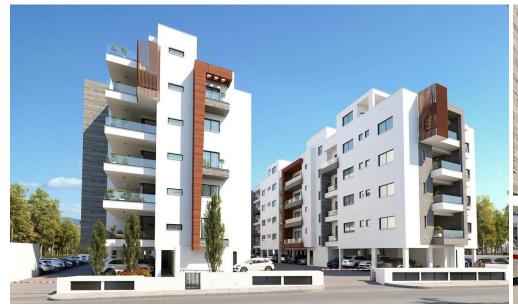

## 3 Bedroom Apartment for Sale in Ypsonas, Limassol District

A modern project is located in the area of Ypsonas. It has great access to the city centre, it is just a five minute drive from the Limassol Casino and My Mall.

This beautiful designed project consists of 5 residential blocks.

**AVAILABILITY** 

Apartment 3rd floor

Internal area 94 sq.m. Covered veranda 20 sq.m. Uncovered veranda 4 sq.m. Price 310.000 euro plus VAT