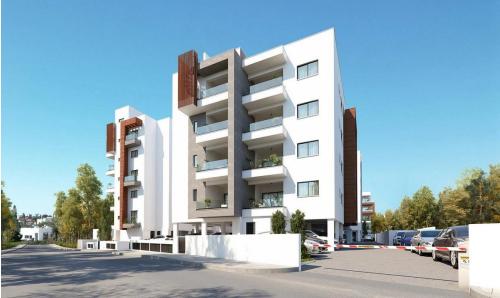

## 3 Bedroom Apartment for Sale in Ypsonas, Limassol District

A modern project is located in the area of Ypsonas. It has great access to the city centre, it is just a five minute drive from the Limassol Casino and My Mall.

This beautiful designed project consists of 5 residential blocks.

**AVAILABILITY** 

Apartment 3rd floor

Internal area 94 sq.m. Covered veranda 20 sq.m. Uncovered veranda 4 sq.m. Price 310.000 euro plus VAT