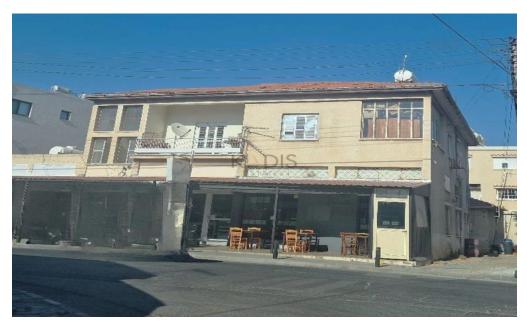

## 374m<sup>2</sup> Building for Sale in Kato Polemidia, Limassol District

Two-storey building with shops, upper house and auxilary building.

- •Shops 179m2
- •Upper House 135m2
- •2 bedrooms
- •Covered Verandas 18m2
- Auxilary Building 60m2
- •Plot 679m2