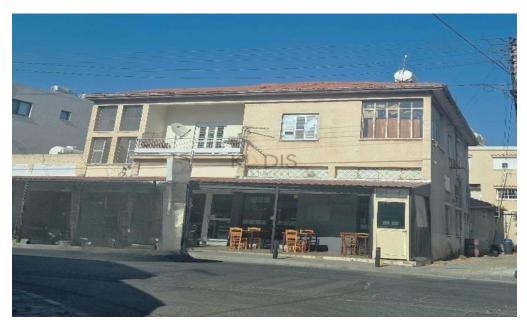

## 374m<sup>2</sup> Building for Sale in Kato Polemidia, Limassol District

Two-storey building with shops, upper house and auxilary building.

- •Shops 179m2
- •Upper House 135m2
- •2 bedrooms
- •Covered Verandas 18m2
- Auxilary Building 60m2
- •Plot 679m2

| Property Info |     | Plot / Area Info |     | Additional info  |           |
|---------------|-----|------------------|-----|------------------|-----------|
|               |     |                  |     | Reference Number | 9878      |
| Covered Area  | 374 | Plot area        | 679 | Property type    | Building  |
|               |     |                  |     | Condition        | Pre-Owned |