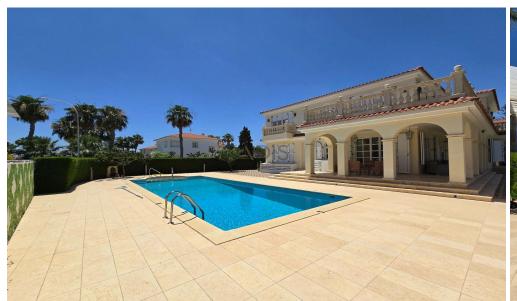

## 4 Bedroom House for Sale in Protaras, Famagusta District

- •4 bedrooms
- •3 W/C
- •Internal Areas 374m2
- Covered Verandas 78m2
- •Plot 2.430m2
- •Swimming Pool
- Garden
- •4 Parking Spaces
- •Walking distance from beaches
- Sea View

| Amenities Location |
|--------------------|
|--------------------|

• Garden Location: Protaras Region: Famagusta

Coordinates: 35.015329490115 / 34.051680931548

Price: €5 000 000 + VAT

VAT for this property is **€669,251** or **€950,000**. VAT usually is 19%. If it is your first purchase of property, you can have VAT reduced to 5% for the first 150sq.m. of the property.