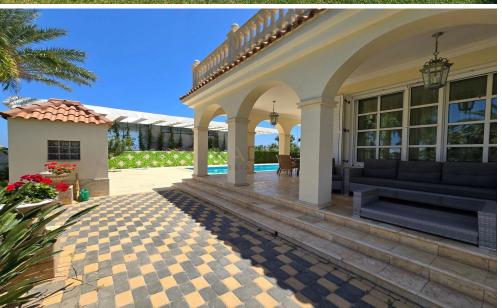

## 4 Bedroom House for Sale in Protaras, Famagusta District

- •4 bedrooms
- •3 W/C
- •Internal Areas 374m2
- Covered Verandas 78m2
- •Plot 2.430m2
- •Swimming Pool
- Garden
- •4 Parking Spaces
- •Walking distance from beaches
- Sea View