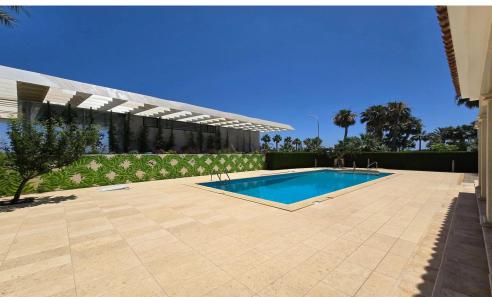

## 4 Bedroom House for Sale in Protaras, Famagusta District

- •4 bedrooms
- •3 W/C
- •Internal Areas 374m2
- Covered Verandas 78m2
- •Plot 2.430m2
- •Swimming Pool
- Garden
- •4 Parking Spaces
- •Walking distance from beaches
- Sea View

| Amenities Location |
|--------------------|
|--------------------|

• Garden Location: Protaras Region: Famagusta

Coordinates: 35.015329490115 / 34.051680931548

Price: €5 000 000 + VAT

VAT for this property is **€669,251** or **€950,000**. VAT usually is 19%. If it is your first purchase of property, you can have VAT reduced to 5% for the first 150sq.m. of the property.