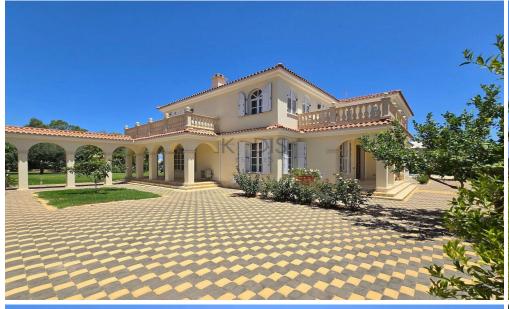

## 4 Bedroom House for Sale in Protaras, Famagusta District

- •4 bedrooms
- •3 W/C
- •Internal Areas 374m2
- Covered Verandas 78m2
- •Plot 2.430m2
- •Swimming Pool
- Garden
- •4 Parking Spaces
- •Walking distance from beaches
- Sea View