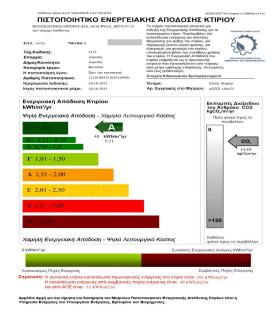

| Property Info            |    | Plot / Area Info | Additional info                 |  |
|--------------------------|----|------------------|---------------------------------|--|
| Covered Area             | 84 |                  | Reference Number <b>VL44266</b> |  |
| Floor Number             | 3  |                  |                                 |  |
| Total Number of Floors 3 |    |                  | Property type Apartment         |  |
| Energy Efficiency        | Α  |                  | Bathrooms <b>2</b>              |  |