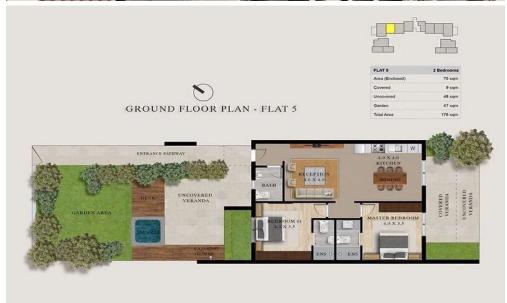

Property Info Plot / Area Info

Covered Area 75

Amenities Location

**Location:** Pyla Region: **Larnaca** 

Coordinates: **35.016667** / **33.683333** 