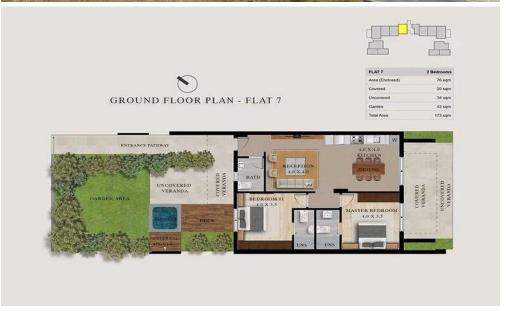

## 2 Bedroom Apartment for Sale in Pyla, Larnaca District

Two Bedroom Ground Floor Apartment For Sale in Pyla, Larnaca – Title Deeds (New Build Process) clocated in the best location in Pyla, is a contemporary project with forty two 1, 2 & 3 Bedroom apartments including garden apartments with a private jacuzzi and penthouse's with roof terraces, and the only residential project with photovoltaic panels for every apartment. The project is set in the village location of Pyla which is just 6 Minutes drive from the sea and beach and has easy access to the main motorway links to Larnaca, Limassol, Paphos and Nicosia. 2 Bedrooms with ensuite facilities and fitted wardrobes. Open plan living – d...

Property Info Plot / Area Info

Covered Area 75

Amenities Location

**Location:** Pyla Region: **Larnaca** 

Coordinates: **35.016667** / **33.683333** 